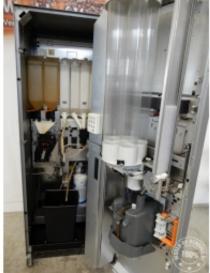

| In stock |
| 37 | 68-02487-11 | 2011 | with carimali Brewer             | In stock |
| 38 | 68-02489-11 | 2011 | with carimali Brewer             | In stock |
| 39 | 68-02490-11 | 2011 | with carimali Brewer             | In stock |
| 40 | 68-02594-11 | 2011 | with carimali Brewer             | In stock |
| 41 | 68-03361-14 | 2014 | with carimali Brewer             | Reserved |
| 42 | 68-06766-14 | 2014 | with carimali Brewer-motor to go | Reserved |
|    |             |      | unit is missing                  |          |
| 43 | 68-53060-8  | 2008 | with carimali Brewer             | In stock |
| 44 | 68-02596-11 | 2011 |                                  | In stock |
|    |             |      |                                  |          |

## **Product Images**