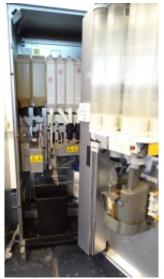

## 44 X Rheavendors Luce X2 - Double ES

## **Available Machines: 44 X Rheavendors Luce X2 - Double ES (2024-11-22)**

| Nr | Serial      | Year | Notes                        | Status    |
|----|-------------|------|------------------------------|-----------|
| 1  | 68-0130-10  | 2010 | Carimali brewer, 2 cuptowers | In stock  |
| 2  | 68-03330-12 | 2012 | 1 cuptower                   | In stock  |
| 3  | 68-03329-12 | 2012 | 1 cup tower                  | In stock  |
| 4  | 68-00445-11 | 2011 | with carimali Brewer         | In stock  |
| 5  | 68-00058-9  | 2009 | 2 cup tower-carimali         | In stock  |
| 3  | 00 00030 3  | 2003 | brewer-180-150ml             | III SCOCK |
| 6  | 68-00904-12 | 2012 | 2 cup tower-carimali         | In stock  |
| O  | 00 00304 12 | 2012 | brewer-180-150ml             | III SCOCK |
| 7  | 68-00905-12 | 2012 | 2 cup tower-carimali         | In stock  |
| ,  | 00 00303 12 | 2012 | brewer-180-150ml             | III SCOCK |
| 8  | 68-00906-12 | 2012 | 2 cup tower-carimali         | In stock  |
| O  | 00 00300 12 | 2012 | brewer-180-150ml             | III SCOCK |
| 9  | 68-02065-11 | 2011 | 2 cup tower-carimali         | In stock  |
| 3  | 00 02003 11 | 2011 | brewer-180-150ml             | III SCOCK |
| 10 | 68-02066-11 | 2011 | 2 cup tower-carimali         | In stock  |
| 10 | 00-02000-11 | 2011 | brewer-180-150ml             | III SCOCK |
| 11 | 68-02067-11 | 2011 | 2 cup tower-carimali         | In stock  |
|    | 00 02007 11 | 2011 | brewer-180-150ml             | III SCOCK |
| 12 | 68-02068-11 | 2011 | 2 cup tower-carimali         | In stock  |
| 12 | 00 02000 11 | 2011 | brewer-180-150ml             | III SCOCK |
| 13 | 68-02069-11 | 2011 | 2 cup tower-carimali         | In stock  |
|    | 00 01000 11 | 2011 | brewer-180-150ml             | III SCOCK |
| 14 | 68-02070-11 | 2011 | 2 cup tower-carimali         | In stock  |
|    | 00 01070 11 |      | brewer-180-150ml             | III Stock |
| 15 | 68-02072-11 | 2011 | 2 cup tower-carimali         | In stock  |
|    | 00 0=01= == |      | brewer-180-150ml             | 5.55      |
| 16 | 68-02074-11 | 2011 | 2 cup tower-carimali         | In stock  |
|    |             |      | brewer-180-150ml             |           |
| 17 | 68-02078-11 | 2011 | 2 cup tower-carimali         | In stock  |
|    |             |      | brewer-180-150ml             |           |
| 18 | 68-02082-11 | 2011 | 2 cup tower-carimali         | In stock  |
|    |             |      | brewer-180-150ml             |           |
| 19 | 68-02087-11 | 2011 | 2 cup tower-carimali         | In stock  |
|    |             |      | brewer-180-150ml             |           |
| 20 | 68-02088-11 | 2011 | 2 cup tower-carimali         | In stock  |
|    |             |      | brewer-180-150ml             |           |
| 21 | 68-02485-11 | 2011 | 2 cup tower-carimali         | In stock  |
|    |             |      | brewer-180-150ml             |           |
| 22 | 68-02494-12 | 2012 | 2 cup tower-carimali         | In stock  |
|    |             |      | brewer-180-150ml             |           |
| 23 | 68-00077-10 | 2010 | with carimali Brewer         | In stock  |
|    |             |      |                              |           |