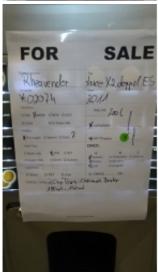

## **Available Machines: 44 X Rheavendors Luce X2 - Double ES (2024-11-22)**

| Nr | Serial      | Year | Notes                        | Status    |
|----|-------------|------|------------------------------|-----------|
| 1  | 68-0130-10  | 2010 | Carimali brewer, 2 cuptowers | In stock  |
| 2  | 68-03330-12 | 2012 | 1 cuptower                   | In stock  |
| 3  | 68-03329-12 | 2012 | 1 cup tower                  | In stock  |
| 4  | 68-00445-11 | 2011 | with carimali Brewer         | In stock  |
| 5  | 68-00058-9  | 2009 | 2 cup tower-carimali         | In stock  |
| 3  | 00 00030 3  | 2003 | brewer-180-150ml             | III SCOCK |
| 6  | 68-00904-12 | 2012 | 2 cup tower-carimali         | In stock  |
| O  | 00 00304 12 | 2012 | brewer-180-150ml             | III SCOCK |
| 7  | 68-00905-12 | 2012 | 2 cup tower-carimali         | In stock  |
| ,  | 00 00303 12 | 2012 | brewer-180-150ml             | III SCOCK |
| 8  | 68-00906-12 | 2012 | 2 cup tower-carimali         | In stock  |
| O  | 00 00300 12 | 2012 | brewer-180-150ml             | III SCOCK |
| 9  | 68-02065-11 | 2011 | 2 cup tower-carimali         | In stock  |
| 3  | 00 02003 11 | 2011 | brewer-180-150ml             | III SCOCK |
| 10 | 68-02066-11 | 2011 | 2 cup tower-carimali         | In stock  |
| 10 | 00-02000-11 | 2011 | brewer-180-150ml             | III SCOCK |
| 11 | 68-02067-11 | 2011 | 2 cup tower-carimali         | In stock  |
|    | 00 02007 11 | 2011 | brewer-180-150ml             | III SCOCK |
| 12 | 68-02068-11 | 2011 | 2 cup tower-carimali         | In stock  |
| 12 | 00 02000 11 | 2011 | brewer-180-150ml             | III SCOCK |
| 13 | 68-02069-11 | 2011 | 2 cup tower-carimali         | In stock  |
|    | 00 01000 11 | 2011 | brewer-180-150ml             | III SCOCK |
| 14 | 68-02070-11 | 2011 | 2 cup tower-carimali         | In stock  |
|    | 00 01070 11 |      | brewer-180-150ml             | III Stock |
| 15 | 68-02072-11 | 2011 | 2 cup tower-carimali         | In stock  |
|    | 00 0=01= == |      | brewer-180-150ml             | 5.55      |
| 16 | 68-02074-11 | 2011 | 2 cup tower-carimali         | In stock  |
|    |             |      | brewer-180-150ml             |           |
| 17 | 68-02078-11 | 2011 | 2 cup tower-carimali         | In stock  |
|    |             |      | brewer-180-150ml             |           |
| 18 | 68-02082-11 | 2011 | 2 cup tower-carimali         | In stock  |
|    |             |      | brewer-180-150ml             |           |
| 19 | 68-02087-11 | 2011 | 2 cup tower-carimali         | In stock  |
|    |             |      | brewer-180-150ml             |           |
| 20 | 68-02088-11 | 2011 | 2 cup tower-carimali         | In stock  |
|    |             |      | brewer-180-150ml             |           |
| 21 | 68-02485-11 | 2011 | 2 cup tower-carimali         | In stock  |
|    |             |      | brewer-180-150ml             |           |
| 22 | 68-02494-12 | 2012 | 2 cup tower-carimali         | In stock  |
|    |             |      | brewer-180-150ml             |           |
| 23 | 68-00077-10 | 2010 | with carimali Brewer         | In stock  |
|    |             |      |                              |           |