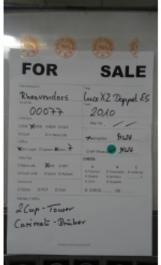

## **Available Machines: 44 X Rheavendors Luce X2 - Double ES (2024-11-22)**

| Nr | Serial      | Year | Notes                        | Status    |
|----|-------------|------|------------------------------|-----------|
| 1  | 68-0130-10  | 2010 | Carimali brewer, 2 cuptowers | In stock  |
| 2  | 68-03330-12 | 2012 | 1 cuptower                   | In stock  |
| 3  | 68-03329-12 | 2012 | 1 cup tower                  | In stock  |
| 4  | 68-00445-11 | 2011 | with carimali Brewer         | In stock  |
| 5  | 68-00058-9  | 2009 | 2 cup tower-carimali         | In stock  |
| 3  | 00 00030 3  | 2003 | brewer-180-150ml             | III SCOCK |
| 6  | 68-00904-12 | 2012 | 2 cup tower-carimali         | In stock  |
| O  | 00 00304 12 | 2012 | brewer-180-150ml             | III SCOCK |
| 7  | 68-00905-12 | 2012 | 2 cup tower-carimali         | In stock  |
| ,  | 00 00303 12 | 2012 | brewer-180-150ml             | III SCOCK |
| 8  | 68-00906-12 | 2012 | 2 cup tower-carimali         | In stock  |
| O  | 00 00300 12 | 2012 | brewer-180-150ml             | III SCOCK |
| 9  | 68-02065-11 | 2011 | 2 cup tower-carimali         | In stock  |
| 3  | 00 02003 11 | 2011 | brewer-180-150ml             | III SCOCK |
| 10 | 68-02066-11 | 2011 | 2 cup tower-carimali         | In stock  |
| 10 | 00-02000-11 | 2011 | brewer-180-150ml             | III SCOCK |
| 11 | 68-02067-11 | 2011 | 2 cup tower-carimali         | In stock  |
|    | 00 02007 11 | 2011 | brewer-180-150ml             | III SCOCK |
| 12 | 68-02068-11 | 2011 | 2 cup tower-carimali         | In stock  |
| 12 | 00 02000 11 | 2011 | brewer-180-150ml             | III SCOCK |
| 13 | 68-02069-11 | 2011 | 2 cup tower-carimali         | In stock  |
|    | 00 01000 11 | 2011 | brewer-180-150ml             | III SCOCK |
| 14 | 68-02070-11 | 2011 | 2 cup tower-carimali         | In stock  |
|    | 00 01070 11 |      | brewer-180-150ml             | III Stock |
| 15 | 68-02072-11 | 2011 | 2 cup tower-carimali         | In stock  |
|    | 00 0=01= == |      | brewer-180-150ml             | 5.55      |
| 16 | 68-02074-11 | 2011 | 2 cup tower-carimali         | In stock  |
|    |             |      | brewer-180-150ml             |           |
| 17 | 68-02078-11 | 2011 | 2 cup tower-carimali         | In stock  |
|    |             |      | brewer-180-150ml             |           |
| 18 | 68-02082-11 | 2011 | 2 cup tower-carimali         | In stock  |
|    |             |      | brewer-180-150ml             |           |
| 19 | 68-02087-11 | 2011 | 2 cup tower-carimali         | In stock  |
|    |             |      | brewer-180-150ml             |           |
| 20 | 68-02088-11 | 2011 | 2 cup tower-carimali         | In stock  |
|    |             |      | brewer-180-150ml             |           |
| 21 | 68-02485-11 | 2011 | 2 cup tower-carimali         | In stock  |
|    |             |      | brewer-180-150ml             |           |
| 22 | 68-02494-12 | 2012 | 2 cup tower-carimali         | In stock  |
|    |             |      | brewer-180-150ml             |           |
| 23 | 68-00077-10 | 2010 | with carimali Brewer         | In stock  |
|    |             |      |                              |           |