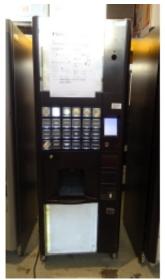

| In stock |
| 39 | 68-02490-11 | 2011 | with carimali Brewer             | In stock |
| 40 | 68-02594-11 | 2011 | with carimali Brewer             | In stock |
| 41 | 68-03361-14 | 2014 | with carimali Brewer             | Reserved |
| 42 | 68-06766-14 | 2014 | with carimali Brewer-motor to go | Reserved |
|    |             |      | unit is missing                  |          |
| 43 | 68-53060-8  | 2008 | with carimali Brewer             | In stock |
| 44 | 68-02596-11 | 2011 |                                  | In stock |
|    |             |      |                                  |          |

## **Product Images**