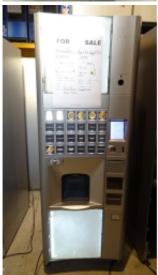

ock |
| 37 | 68-02487-11 | 2011 | with carimali Brewer             | In stock |
| 38 | 68-02489-11 | 2011 | with carimali Brewer             | In stock |
| 39 | 68-02490-11 | 2011 | with carimali Brewer             | In stock |
| 40 | 68-02594-11 | 2011 | with carimali Brewer             | In stock |
| 41 | 68-03361-14 | 2014 | with carimali Brewer             | Reserved |
| 42 | 68-06766-14 | 2014 | with carimali Brewer-motor to go | Reserved |
|    |             |      | unit is missing                  |          |
| 43 | 68-53060-8  | 2008 | with carimali Brewer             | In stock |
| 44 | 68-02596-11 | 2011 |                                  | In stock |
|    |             |      |                                  |          |

## **Product Images**