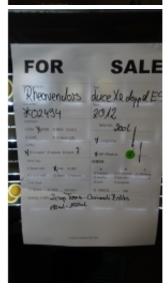

## **Available Machines: 44 X Rheavendors Luce X2 - Double ES (2024-11-22)**

| Nr | Serial      | Year | Notes                        | Status    |
|----|-------------|------|------------------------------|-----------|
| 1  | 68-0130-10  | 2010 | Carimali brewer, 2 cuptowers | In stock  |
| 2  | 68-03330-12 | 2012 | 1 cuptower                   | In stock  |
| 3  | 68-03329-12 | 2012 | 1 cup tower                  | In stock  |
| 4  | 68-00445-11 | 2011 | with carimali Brewer         | In stock  |
| 5  | 68-00058-9  | 2009 | 2 cup tower-carimali         | In stock  |
| 3  | 00 00030 3  | 2003 | brewer-180-150ml             | III SCOCK |
| 6  | 68-00904-12 | 2012 | 2 cup tower-carimali         | In stock  |
| O  | 00 00304 12 | 2012 | brewer-180-150ml             | III SCOCK |
| 7  | 68-00905-12 | 2012 | 2 cup tower-carimali         | In stock  |
| ,  | 00 00303 12 | 2012 | brewer-180-150ml             | III SCOCK |
| 8  | 68-00906-12 | 2012 | 2 cup tower-carimali         | In stock  |
| O  | 00 00300 12 | 2012 | brewer-180-150ml             | III SCOCK |
| 9  | 68-02065-11 | 2011 | 2 cup tower-carimali         | In stock  |
| 3  | 00 02003 11 | 2011 | brewer-180-150ml             | III SCOCK |
| 10 | 68-02066-11 | 2011 | 2 cup tower-carimali         | In stock  |
| 10 | 00-02000-11 | 2011 | brewer-180-150ml             | III SCOCK |
| 11 | 68-02067-11 | 2011 | 2 cup tower-carimali         | In stock  |
|    | 00 02007 11 | 2011 | brewer-180-150ml             | III SCOCK |
| 12 | 68-02068-11 | 2011 | 2 cup tower-carimali         | In stock  |
| 12 | 00 02000 11 | 2011 | brewer-180-150ml             | III SCOCK |
| 13 | 68-02069-11 | 2011 | 2 cup tower-carimali         | In stock  |
|    | 00 01000 11 | 2011 | brewer-180-150ml             | III SCOCK |
| 14 | 68-02070-11 | 2011 | 2 cup tower-carimali         | In stock  |
|    | 00 01070 11 |      | brewer-180-150ml             | III Stock |
| 15 | 68-02072-11 | 2011 | 2 cup tower-carimali         | In stock  |
|    | 00 0=01= == |      | brewer-180-150ml             | 5.55      |
| 16 | 68-02074-11 | 2011 | 2 cup tower-carimali         | In stock  |
|    |             |      | brewer-180-150ml             |           |
| 17 | 68-02078-11 | 2011 | 2 cup tower-carimali         | In stock  |
|    |             |      | brewer-180-150ml             |           |
| 18 | 68-02082-11 | 2011 | 2 cup tower-carimali         | In stock  |
|    |             |      | brewer-180-150ml             |           |
| 19 | 68-02087-11 | 2011 | 2 cup tower-carimali         | In stock  |
|    |             |      | brewer-180-150ml             |           |
| 20 | 68-02088-11 | 2011 | 2 cup tower-carimali         | In stock  |
|    |             |      | brewer-180-150ml             |           |
| 21 | 68-02485-11 | 2011 | 2 cup tower-carimali         | In stock  |
|    |             |      | brewer-180-150ml             |           |
| 22 | 68-02494-12 | 2012 | 2 cup tower-carimali         | In stock  |
|    |             |      | brewer-180-150ml             |           |
| 23 | 68-00077-10 | 2010 | with carimali Brewer         | In stock  |
|    |             |      |                              |           |