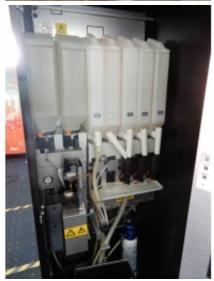

In stock |
| 37 | 68-02487-11 | 2011 | with carimali Brewer             | In stock |
| 38 | 68-02489-11 | 2011 | with carimali Brewer             | In stock |
| 39 | 68-02490-11 | 2011 | with carimali Brewer             | In stock |
| 40 | 68-02594-11 | 2011 | with carimali Brewer             | In stock |
| 41 | 68-03361-14 | 2014 | with carimali Brewer             | Reserved |
| 42 | 68-06766-14 | 2014 | with carimali Brewer-motor to go | Reserved |
|    |             |      | unit is missing                  |          |
| 43 | 68-53060-8  | 2008 | with carimali Brewer             | In stock |
| 44 | 68-02596-11 | 2011 |                                  | In stock |
|    |             |      |                                  |          |

## **Product Images**