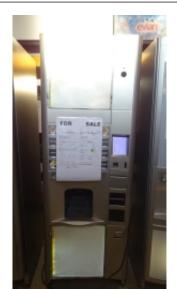

ali Brewer             | In stock |
| 38 | 68-02489-11 | 2011 | with carimali Brewer             | In stock |
| 39 | 68-02490-11 | 2011 | with carimali Brewer             | In stock |
| 40 | 68-02594-11 | 2011 | with carimali Brewer             | In stock |
| 41 | 68-03361-14 | 2014 | with carimali Brewer             | Reserved |
| 42 | 68-06766-14 | 2014 | with carimali Brewer-motor to go | Reserved |
|    |             |      | unit is missing                  |          |
| 43 | 68-53060-8  | 2008 | with carimali Brewer             | In stock |
| 44 | 68-02596-11 | 2011 |                                  | In stock |
|    |             |      |                                  |          |

## **Product Images**