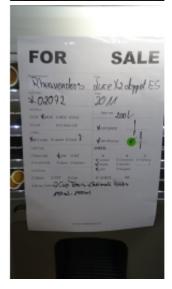

## **Available Machines: 44 X Rheavendors Luce X2 - Double ES (2024-11-22)**

| Nr | Serial      | Year | Notes                        | Status    |
|----|-------------|------|------------------------------|-----------|
| 1  | 68-0130-10  | 2010 | Carimali brewer, 2 cuptowers | In stock  |
| 2  | 68-03330-12 | 2012 | 1 cuptower                   | In stock  |
| 3  | 68-03329-12 | 2012 | 1 cup tower                  | In stock  |
| 4  | 68-00445-11 | 2011 | with carimali Brewer         | In stock  |
| 5  | 68-00058-9  | 2009 | 2 cup tower-carimali         | In stock  |
| 3  | 00 00030 3  | 2003 | brewer-180-150ml             | III SCOCK |
| 6  | 68-00904-12 | 2012 | 2 cup tower-carimali         | In stock  |
| O  | 00 00304 12 | 2012 | brewer-180-150ml             | III SCOCK |
| 7  | 68-00905-12 | 2012 | 2 cup tower-carimali         | In stock  |
| ,  | 00 00303 12 | 2012 | brewer-180-150ml             | III SCOCK |
| 8  | 68-00906-12 | 2012 | 2 cup tower-carimali         | In stock  |
| O  | 00 00300 12 | 2012 | brewer-180-150ml             | III SCOCK |
| 9  | 68-02065-11 | 2011 | 2 cup tower-carimali         | In stock  |
| 3  | 00 02003 11 | 2011 | brewer-180-150ml             | III SCOCK |
| 10 | 68-02066-11 | 2011 | 2 cup tower-carimali         | In stock  |
| 10 | 00-02000-11 | 2011 | brewer-180-150ml             | III SCOCK |
| 11 | 68-02067-11 | 2011 | 2 cup tower-carimali         | In stock  |
|    | 00 02007 11 | 2011 | brewer-180-150ml             | III SCOCK |
| 12 | 68-02068-11 | 2011 | 2 cup tower-carimali         | In stock  |
| 12 | 00 02000 11 | 2011 | brewer-180-150ml             | III SCOCK |
| 13 | 68-02069-11 | 2011 | 2 cup tower-carimali         | In stock  |
|    | 00 01000 11 | 2011 | brewer-180-150ml             | III SCOCK |
| 14 | 68-02070-11 | 2011 | 2 cup tower-carimali         | In stock  |
|    | 00 01070 11 |      | brewer-180-150ml             | III Stock |
| 15 | 68-02072-11 | 2011 | 2 cup tower-carimali         | In stock  |
|    | 00 0=01= == |      | brewer-180-150ml             | 5.55      |
| 16 | 68-02074-11 | 2011 | 2 cup tower-carimali         | In stock  |
|    |             |      | brewer-180-150ml             |           |
| 17 | 68-02078-11 | 2011 | 2 cup tower-carimali         | In stock  |
|    |             |      | brewer-180-150ml             |           |
| 18 | 68-02082-11 | 2011 | 2 cup tower-carimali         | In stock  |
|    |             |      | brewer-180-150ml             |           |
| 19 | 68-02087-11 | 2011 | 2 cup tower-carimali         | In stock  |
|    |             |      | brewer-180-150ml             |           |
| 20 | 68-02088-11 | 2011 | 2 cup tower-carimali         | In stock  |
|    |             |      | brewer-180-150ml             |           |
| 21 | 68-02485-11 | 2011 | 2 cup tower-carimali         | In stock  |
|    |             |      | brewer-180-150ml             |           |
| 22 | 68-02494-12 | 2012 | 2 cup tower-carimali         | In stock  |
|    |             |      | brewer-180-150ml             |           |
| 23 | 68-00077-10 | 2010 | with carimali Brewer         | In stock  |
|    |             |      |                              |           |