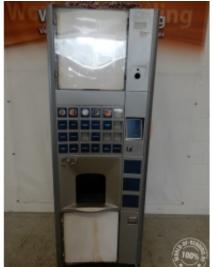

## 44 X Rheavendors Luce X2 - Double ES

## **Available Machines: 44 X Rheavendors Luce X2 - Double ES (2024-11-22)**

| Nr | Serial      | Year | Notes                        | Status    |
|----|-------------|------|------------------------------|-----------|
| 1  | 68-0130-10  | 2010 | Carimali brewer, 2 cuptowers | In stock  |
| 2  | 68-03330-12 | 2012 | 1 cuptower                   | In stock  |
| 3  | 68-03329-12 | 2012 | 1 cup tower                  | In stock  |
| 4  | 68-00445-11 | 2011 | with carimali Brewer         | In stock  |
| 5  | 68-00058-9  | 2009 | 2 cup tower-carimali         | In stock  |
| 3  | 00 00030 3  | 2003 | brewer-180-150ml             | III SCOCK |
| 6  | 68-00904-12 | 2012 | 2 cup tower-carimali         | In stock  |
| O  | 00 00304 12 | 2012 | brewer-180-150ml             | III SCOCK |
| 7  | 68-00905-12 | 2012 | 2 cup tower-carimali         | In stock  |
| ,  | 00 00303 12 | 2012 | brewer-180-150ml             | III SCOCK |
| 8  | 68-00906-12 | 2012 | 2 cup tower-carimali         | In stock  |
| O  | 00 00300 12 | 2012 | brewer-180-150ml             | III SCOCK |
| 9  | 68-02065-11 | 2011 | 2 cup tower-carimali         | In stock  |
| 3  | 00 02003 11 | 2011 | brewer-180-150ml             | III SCOCK |
| 10 | 68-02066-11 | 2011 | 2 cup tower-carimali         | In stock  |
| 10 | 00-02000-11 | 2011 | brewer-180-150ml             | III SCOCK |
| 11 | 68-02067-11 | 2011 | 2 cup tower-carimali         | In stock  |
|    | 00 02007 11 | 2011 | brewer-180-150ml             | III SCOCK |
| 12 | 68-02068-11 | 2011 | 2 cup tower-carimali         | In stock  |
| 12 | 00 02000 11 | 2011 | brewer-180-150ml             | III SCOCK |
| 13 | 68-02069-11 | 2011 | 2 cup tower-carimali         | In stock  |
|    | 00 01000 11 | 2011 | brewer-180-150ml             | III SCOCK |
| 14 | 68-02070-11 | 2011 | 2 cup tower-carimali         | In stock  |
|    | 00 01070 11 |      | brewer-180-150ml             | III Stock |
| 15 | 68-02072-11 | 2011 | 2 cup tower-carimali         | In stock  |
|    | 00 0=01= == |      | brewer-180-150ml             | 5.55      |
| 16 | 68-02074-11 | 2011 | 2 cup tower-carimali         | In stock  |
|    |             |      | brewer-180-150ml             |           |
| 17 | 68-02078-11 | 2011 | 2 cup tower-carimali         | In stock  |
|    |             |      | brewer-180-150ml             |           |
| 18 | 68-02082-11 | 2011 | 2 cup tower-carimali         | In stock  |
|    |             |      | brewer-180-150ml             |           |
| 19 | 68-02087-11 | 2011 | 2 cup tower-carimali         | In stock  |
|    |             |      | brewer-180-150ml             |           |
| 20 | 68-02088-11 | 2011 | 2 cup tower-carimali         | In stock  |
|    |             |      | brewer-180-150ml             |           |
| 21 | 68-02485-11 | 2011 | 2 cup tower-carimali         | In stock  |
|    |             |      | brewer-180-150ml             |           |
| 22 | 68-02494-12 | 2012 | 2 cup tower-carimali         | In stock  |
|    |             |      | brewer-180-150ml             |           |
| 23 | 68-00077-10 | 2010 | with carimali Brewer         | In stock  |
|    |             |      |                              |           |