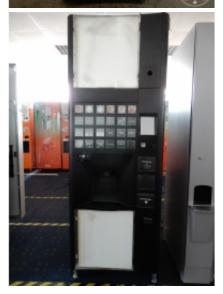

## 44 X Rheavendors Luce X2 - Double ES

## **Available Machines: 44 X Rheavendors Luce X2 - Double ES (2024-11-22)**

| Nr | Serial      | Year | Notes                        | Status    |
|----|-------------|------|------------------------------|-----------|
| 1  | 68-0130-10  | 2010 | Carimali brewer, 2 cuptowers | In stock  |
| 2  | 68-03330-12 | 2012 | 1 cuptower                   | In stock  |
| 3  | 68-03329-12 | 2012 | 1 cup tower                  | In stock  |
| 4  | 68-00445-11 | 2011 | with carimali Brewer         | In stock  |
| 5  | 68-00058-9  | 2009 | 2 cup tower-carimali         | In stock  |
| 3  | 00 00030 3  | 2003 | brewer-180-150ml             | III SCOCK |
| 6  | 68-00904-12 | 2012 | 2 cup tower-carimali         | In stock  |
| O  | 00 00304 12 | 2012 | brewer-180-150ml             | III SCOCK |
| 7  | 68-00905-12 | 2012 | 2 cup tower-carimali         | In stock  |
| ,  | 00 00303 12 | 2012 | brewer-180-150ml             | III SCOCK |
| 8  | 68-00906-12 | 2012 | 2 cup tower-carimali         | In stock  |
| O  | 00 00300 12 | 2012 | brewer-180-150ml             | III SCOCK |
| 9  | 68-02065-11 | 2011 | 2 cup tower-carimali         | In stock  |
| 3  | 00 02003 11 | 2011 | brewer-180-150ml             | III SCOCK |
| 10 | 68-02066-11 | 2011 | 2 cup tower-carimali         | In stock  |
| 10 | 00-02000-11 | 2011 | brewer-180-150ml             | III SCOCK |
| 11 | 68-02067-11 | 2011 | 2 cup tower-carimali         | In stock  |
|    | 00 02007 11 | 2011 | brewer-180-150ml             | III SCOCK |
| 12 | 68-02068-11 | 2011 | 2 cup tower-carimali         | In stock  |
| 12 | 00 02000 11 | 2011 | brewer-180-150ml             | III SCOCK |
| 13 | 68-02069-11 | 2011 | 2 cup tower-carimali         | In stock  |
|    | 00 01000 11 | 2011 | brewer-180-150ml             | III SCOCK |
| 14 | 68-02070-11 | 2011 | 2 cup tower-carimali         | In stock  |
|    | 00 01070 11 |      | brewer-180-150ml             | III Stock |
| 15 | 68-02072-11 | 2011 | 2 cup tower-carimali         | In stock  |
|    | 00 0=01= == |      | brewer-180-150ml             | 5.55      |
| 16 | 68-02074-11 | 2011 | 2 cup tower-carimali         | In stock  |
|    |             |      | brewer-180-150ml             |           |
| 17 | 68-02078-11 | 2011 | 2 cup tower-carimali         | In stock  |
|    |             |      | brewer-180-150ml             |           |
| 18 | 68-02082-11 | 2011 | 2 cup tower-carimali         | In stock  |
|    |             |      | brewer-180-150ml             |           |
| 19 | 68-02087-11 | 2011 | 2 cup tower-carimali         | In stock  |
|    |             |      | brewer-180-150ml             |           |
| 20 | 68-02088-11 | 2011 | 2 cup tower-carimali         | In stock  |
|    |             |      | brewer-180-150ml             |           |
| 21 | 68-02485-11 | 2011 | 2 cup tower-carimali         | In stock  |
|    |             |      | brewer-180-150ml             |           |
| 22 | 68-02494-12 | 2012 | 2 cup tower-carimali         | In stock  |
|    |             |      | brewer-180-150ml             |           |
| 23 | 68-00077-10 | 2010 | with carimali Brewer         | In stock  |
|    |             |      |                              |           |