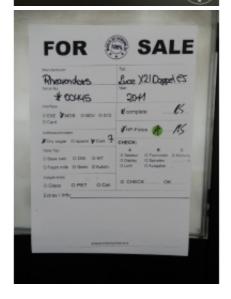

## **Available Machines: 44 X Rheavendors Luce X2 - Double ES (2024-11-22)**

| Nr | Serial      | Year | Notes                        | Status    |
|----|-------------|------|------------------------------|-----------|
| 1  | 68-0130-10  | 2010 | Carimali brewer, 2 cuptowers | In stock  |
| 2  | 68-03330-12 | 2012 | 1 cuptower                   | In stock  |
| 3  | 68-03329-12 | 2012 | 1 cup tower                  | In stock  |
| 4  | 68-00445-11 | 2011 | with carimali Brewer         | In stock  |
| 5  | 68-00058-9  | 2009 | 2 cup tower-carimali         | In stock  |
| 3  | 00 00030 3  | 2003 | brewer-180-150ml             | III SCOCK |
| 6  | 68-00904-12 | 2012 | 2 cup tower-carimali         | In stock  |
| O  | 00 00304 12 | 2012 | brewer-180-150ml             | III SCOCK |
| 7  | 68-00905-12 | 2012 | 2 cup tower-carimali         | In stock  |
| ,  | 00 00303 12 | 2012 | brewer-180-150ml             | III SCOCK |
| 8  | 68-00906-12 | 2012 | 2 cup tower-carimali         | In stock  |
| O  | 00 00300 12 | 2012 | brewer-180-150ml             | III SCOCK |
| 9  | 68-02065-11 | 2011 | 2 cup tower-carimali         | In stock  |
| 3  | 00 02003 11 | 2011 | brewer-180-150ml             | III SCOCK |
| 10 | 68-02066-11 | 2011 | 2 cup tower-carimali         | In stock  |
| 10 | 00-02000-11 | 2011 | brewer-180-150ml             | III SCOCK |
| 11 | 68-02067-11 | 2011 | 2 cup tower-carimali         | In stock  |
|    | 00 02007 11 | 2011 | brewer-180-150ml             | III SCOCK |
| 12 | 68-02068-11 | 2011 | 2 cup tower-carimali         | In stock  |
| 12 | 00 02000 11 | 2011 | brewer-180-150ml             | III SCOCK |
| 13 | 68-02069-11 | 2011 | 2 cup tower-carimali         | In stock  |
|    | 00 01000 11 | 2011 | brewer-180-150ml             | III SCOCK |
| 14 | 68-02070-11 | 2011 | 2 cup tower-carimali         | In stock  |
|    | 00 01070 11 |      | brewer-180-150ml             | III Stock |
| 15 | 68-02072-11 | 2011 | 2 cup tower-carimali         | In stock  |
|    | 00 0=01= == |      | brewer-180-150ml             | 5.55      |
| 16 | 68-02074-11 | 2011 | 2 cup tower-carimali         | In stock  |
|    |             |      | brewer-180-150ml             |           |
| 17 | 68-02078-11 | 2011 | 2 cup tower-carimali         | In stock  |
|    |             |      | brewer-180-150ml             |           |
| 18 | 68-02082-11 | 2011 | 2 cup tower-carimali         | In stock  |
|    |             |      | brewer-180-150ml             |           |
| 19 | 68-02087-11 | 2011 | 2 cup tower-carimali         | In stock  |
|    |             |      | brewer-180-150ml             |           |
| 20 | 68-02088-11 | 2011 | 2 cup tower-carimali         | In stock  |
|    |             |      | brewer-180-150ml             |           |
| 21 | 68-02485-11 | 2011 | 2 cup tower-carimali         | In stock  |
|    |             |      | brewer-180-150ml             |           |
| 22 | 68-02494-12 | 2012 | 2 cup tower-carimali         | In stock  |
|    |             |      | brewer-180-150ml             |           |
| 23 | 68-00077-10 | 2010 | with carimali Brewer         | In stock  |
|    |             |      |                              |           |