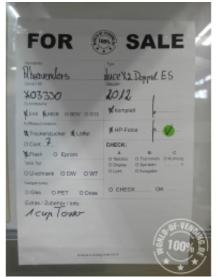

## **Available Machines: 44 X Rheavendors Luce X2 - Double ES (2024-11-22)**

| Nr | Serial      | Year | Notes                        | Status    |
|----|-------------|------|------------------------------|-----------|
| 1  | 68-0130-10  | 2010 | Carimali brewer, 2 cuptowers | In stock  |
| 2  | 68-03330-12 | 2012 | 1 cuptower                   | In stock  |
| 3  | 68-03329-12 | 2012 | 1 cup tower                  | In stock  |
| 4  | 68-00445-11 | 2011 | with carimali Brewer         | In stock  |
| 5  | 68-00058-9  | 2009 | 2 cup tower-carimali         | In stock  |
| 3  | 00 00030 3  | 2003 | brewer-180-150ml             | III SCOCK |
| 6  | 68-00904-12 | 2012 | 2 cup tower-carimali         | In stock  |
| O  | 00 00304 12 | 2012 | brewer-180-150ml             | III SCOCK |
| 7  | 68-00905-12 | 2012 | 2 cup tower-carimali         | In stock  |
| ,  | 00 00303 12 | 2012 | brewer-180-150ml             | III SCOCK |
| 8  | 68-00906-12 | 2012 | 2 cup tower-carimali         | In stock  |
| O  | 00 00300 12 | 2012 | brewer-180-150ml             | III SCOCK |
| 9  | 68-02065-11 | 2011 | 2 cup tower-carimali         | In stock  |
| 3  | 00 02003 11 | 2011 | brewer-180-150ml             | III SCOCK |
| 10 | 68-02066-11 | 2011 | 2 cup tower-carimali         | In stock  |
| 10 | 00-02000-11 | 2011 | brewer-180-150ml             | III SCOCK |
| 11 | 68-02067-11 | 2011 | 2 cup tower-carimali         | In stock  |
|    | 00 02007 11 | 2011 | brewer-180-150ml             | III SCOCK |
| 12 | 68-02068-11 | 2011 | 2 cup tower-carimali         | In stock  |
| 12 | 00 02000 11 | 2011 | brewer-180-150ml             | III SCOCK |
| 13 | 68-02069-11 | 2011 | 2 cup tower-carimali         | In stock  |
|    | 00 01000 11 | 2011 | brewer-180-150ml             | III SCOCK |
| 14 | 68-02070-11 | 2011 | 2 cup tower-carimali         | In stock  |
|    | 00 01070 11 |      | brewer-180-150ml             | III Stock |
| 15 | 68-02072-11 | 2011 | 2 cup tower-carimali         | In stock  |
|    | 00 0=01= == |      | brewer-180-150ml             | 5.55      |
| 16 | 68-02074-11 | 2011 | 2 cup tower-carimali         | In stock  |
|    |             |      | brewer-180-150ml             |           |
| 17 | 68-02078-11 | 2011 | 2 cup tower-carimali         | In stock  |
|    |             |      | brewer-180-150ml             |           |
| 18 | 68-02082-11 | 2011 | 2 cup tower-carimali         | In stock  |
|    |             |      | brewer-180-150ml             |           |
| 19 | 68-02087-11 | 2011 | 2 cup tower-carimali         | In stock  |
|    |             |      | brewer-180-150ml             |           |
| 20 | 68-02088-11 | 2011 | 2 cup tower-carimali         | In stock  |
|    |             |      | brewer-180-150ml             |           |
| 21 | 68-02485-11 | 2011 | 2 cup tower-carimali         | In stock  |
|    |             |      | brewer-180-150ml             |           |
| 22 | 68-02494-12 | 2012 | 2 cup tower-carimali         | In stock  |
|    |             |      | brewer-180-150ml             |           |
| 23 | 68-00077-10 | 2010 | with carimali Brewer         | In stock  |
|    |             |      |                              |           |