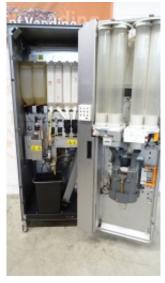

0-11 | 2011 | with carimali Brewer             | In stock |
| 40 | 68-02594-11 | 2011 | with carimali Brewer             | In stock |
| 41 | 68-03361-14 | 2014 | with carimali Brewer             | Reserved |
| 42 | 68-06766-14 | 2014 | with carimali Brewer-motor to go | Reserved |
|    |             |      | unit is missing                  |          |
| 43 | 68-53060-8  | 2008 | with carimali Brewer             | In stock |
| 44 | 68-02596-11 | 2011 |                                  | In stock |
|    |             |      |                                  |          |

## **Product Images**