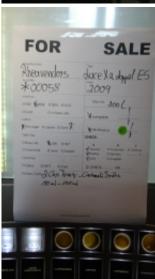

## **Available Machines: 44 X Rheavendors Luce X2 - Double ES (2024-11-22)**

| Nr | Serial      | Year | Notes                        | Status    |
|----|-------------|------|------------------------------|-----------|
| 1  | 68-0130-10  | 2010 | Carimali brewer, 2 cuptowers | In stock  |
| 2  | 68-03330-12 | 2012 | 1 cuptower                   | In stock  |
| 3  | 68-03329-12 | 2012 | 1 cup tower                  | In stock  |
| 4  | 68-00445-11 | 2011 | with carimali Brewer         | In stock  |
| 5  | 68-00058-9  | 2009 | 2 cup tower-carimali         | In stock  |
| 3  | 00 00030 3  | 2003 | brewer-180-150ml             | III SCOCK |
| 6  | 68-00904-12 | 2012 | 2 cup tower-carimali         | In stock  |
| O  | 00 00304 12 | 2012 | brewer-180-150ml             | III SCOCK |
| 7  | 68-00905-12 | 2012 | 2 cup tower-carimali         | In stock  |
| ,  | 00 00303 12 | 2012 | brewer-180-150ml             | III SCOCK |
| 8  | 68-00906-12 | 2012 | 2 cup tower-carimali         | In stock  |
| O  | 00 00300 12 | 2012 | brewer-180-150ml             | III SCOCK |
| 9  | 68-02065-11 | 2011 | 2 cup tower-carimali         | In stock  |
| 3  | 00 02003 11 | 2011 | brewer-180-150ml             | III SCOCK |
| 10 | 68-02066-11 | 2011 | 2 cup tower-carimali         | In stock  |
| 10 | 00-02000-11 | 2011 | brewer-180-150ml             | III SCOCK |
| 11 | 68-02067-11 | 2011 | 2 cup tower-carimali         | In stock  |
|    | 00 02007 11 | 2011 | brewer-180-150ml             | III SCOCK |
| 12 | 68-02068-11 | 2011 | 2 cup tower-carimali         | In stock  |
| 12 | 00 02000 11 | 2011 | brewer-180-150ml             | III SCOCK |
| 13 | 68-02069-11 | 2011 | 2 cup tower-carimali         | In stock  |
|    | 00 01000 11 | 2011 | brewer-180-150ml             | III SCOCK |
| 14 | 68-02070-11 | 2011 | 2 cup tower-carimali         | In stock  |
|    | 00 01070 11 |      | brewer-180-150ml             | III Stock |
| 15 | 68-02072-11 | 2011 | 2 cup tower-carimali         | In stock  |
|    | 00 0=01= == |      | brewer-180-150ml             | 5.55      |
| 16 | 68-02074-11 | 2011 | 2 cup tower-carimali         | In stock  |
|    |             |      | brewer-180-150ml             |           |
| 17 | 68-02078-11 | 2011 | 2 cup tower-carimali         | In stock  |
|    |             |      | brewer-180-150ml             |           |
| 18 | 68-02082-11 | 2011 | 2 cup tower-carimali         | In stock  |
|    |             |      | brewer-180-150ml             |           |
| 19 | 68-02087-11 | 2011 | 2 cup tower-carimali         | In stock  |
|    |             |      | brewer-180-150ml             |           |
| 20 | 68-02088-11 | 2011 | 2 cup tower-carimali         | In stock  |
|    |             |      | brewer-180-150ml             |           |
| 21 | 68-02485-11 | 2011 | 2 cup tower-carimali         | In stock  |
|    |             |      | brewer-180-150ml             |           |
| 22 | 68-02494-12 | 2012 | 2 cup tower-carimali         | In stock  |
|    |             |      | brewer-180-150ml             |           |
| 23 | 68-00077-10 | 2010 | with carimali Brewer         | In stock  |
|    |             |      |                              |           |