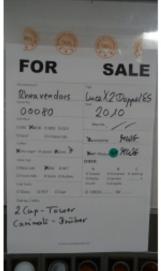

## **Available Machines: 44 X Rheavendors Luce X2 - Double ES (2024-11-22)**

| Nr | Serial      | Year | Notes                        | Status    |
|----|-------------|------|------------------------------|-----------|
| 1  | 68-0130-10  | 2010 | Carimali brewer, 2 cuptowers | In stock  |
| 2  | 68-03330-12 | 2012 | 1 cuptower                   | In stock  |
| 3  | 68-03329-12 | 2012 | 1 cup tower                  | In stock  |
| 4  | 68-00445-11 | 2011 | with carimali Brewer         | In stock  |
| 5  | 68-00058-9  | 2009 | 2 cup tower-carimali         | In stock  |
| 3  | 00 00030 3  | 2003 | brewer-180-150ml             | III SCOCK |
| 6  | 68-00904-12 | 2012 | 2 cup tower-carimali         | In stock  |
| O  | 00 00304 12 | 2012 | brewer-180-150ml             | III SCOCK |
| 7  | 68-00905-12 | 2012 | 2 cup tower-carimali         | In stock  |
| ,  | 00 00303 12 | 2012 | brewer-180-150ml             | III SCOCK |
| 8  | 68-00906-12 | 2012 | 2 cup tower-carimali         | In stock  |
| O  | 00 00300 12 | 2012 | brewer-180-150ml             | III SCOCK |
| 9  | 68-02065-11 | 2011 | 2 cup tower-carimali         | In stock  |
| 3  | 00 02003 11 | 2011 | brewer-180-150ml             | III SCOCK |
| 10 | 68-02066-11 | 2011 | 2 cup tower-carimali         | In stock  |
| 10 | 00-02000-11 | 2011 | brewer-180-150ml             | III SCOCK |
| 11 | 68-02067-11 | 2011 | 2 cup tower-carimali         | In stock  |
|    | 00 02007 11 | 2011 | brewer-180-150ml             | III SCOCK |
| 12 | 68-02068-11 | 2011 | 2 cup tower-carimali         | In stock  |
| 12 | 00 02000 11 | 2011 | brewer-180-150ml             | III SCOCK |
| 13 | 68-02069-11 | 2011 | 2 cup tower-carimali         | In stock  |
|    | 00 01000 11 | 2011 | brewer-180-150ml             | III SCOCK |
| 14 | 68-02070-11 | 2011 | 2 cup tower-carimali         | In stock  |
|    | 00 01070 11 |      | brewer-180-150ml             | III Stock |
| 15 | 68-02072-11 | 2011 | 2 cup tower-carimali         | In stock  |
|    | 00 0=01= == |      | brewer-180-150ml             | 5.55      |
| 16 | 68-02074-11 | 2011 | 2 cup tower-carimali         | In stock  |
|    |             |      | brewer-180-150ml             |           |
| 17 | 68-02078-11 | 2011 | 2 cup tower-carimali         | In stock  |
|    |             |      | brewer-180-150ml             |           |
| 18 | 68-02082-11 | 2011 | 2 cup tower-carimali         | In stock  |
|    |             |      | brewer-180-150ml             |           |
| 19 | 68-02087-11 | 2011 | 2 cup tower-carimali         | In stock  |
|    |             |      | brewer-180-150ml             |           |
| 20 | 68-02088-11 | 2011 | 2 cup tower-carimali         | In stock  |
|    |             |      | brewer-180-150ml             |           |
| 21 | 68-02485-11 | 2011 | 2 cup tower-carimali         | In stock  |
|    |             |      | brewer-180-150ml             |           |
| 22 | 68-02494-12 | 2012 | 2 cup tower-carimali         | In stock  |
|    |             |      | brewer-180-150ml             |           |
| 23 | 68-00077-10 | 2010 | with carimali Brewer         | In stock  |
|    |             |      |                              |           |

| 24 | 68-00079-8  | 2008 | with carimali Brewer             | In stock |
|----|-------------|------|----------------------------------|----------|
| 25 | 68-00079-10 | 2010 | with carimali Brewer             | In stock |
| 26 | 68-00080-10 | 2010 | with carimali Brewer             | In stock |
| 27 | 68-00081-10 | 2010 | with carimali Brewer             | In stock |
| 28 | 68-00122-10 | 2010 | with carimali Brewer             | In stock |
| 29 | 68-00125-11 | 2011 | with carimali Brewer             | In stock |
| 30 | 68-00131-11 | 2011 | with carimali Brewer             | In stock |
| 31 | 68-00457-11 | 2011 | with carimali Brewer             | In stock |
| 32 | 68-00458-11 | 2011 | with carimali Brewer             | In stock |
| 33 | 68-02071-11 | 2011 | with carimali Brewer             | In stock |
| 34 | 68-02085-11 | 2011 | with carimali Brewer             | In stock |
| 35 | 68-02086-11 | 2011 | with carimali Brewer             | In stock |
| 36 | 68-02486-11 | 2011 | with carimali Brewer             | In stock |
| 37 | 68-02487-11 | 2011 | with carimali Brewer             | In stock |
| 38 | 68-02489-11 | 2011 | with carimali Brewer             | In stock |
| 39 | 68-02490-11 | 2011 | with carimali Brewer             | In stock |
| 40 | 68-02594-11 | 2011 | with carimali Brewer             | In stock |
| 41 | 68-03361-14 | 2014 | with carimali Brewer             | Reserved |
| 42 | 68-06766-14 | 2014 | with carimali Brewer-motor to go | Reserved |
|    |             |      | unit is missing                  |          |
| 43 | 68-53060-8  | 2008 | with carimali Brewer             | In stock |
| 44 | 68-02596-11 | 2011 |                                  | In stock |
|    |             |      |                                  |          |