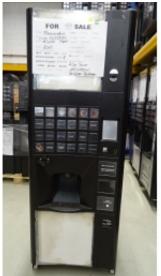

stock |
| 37 | 68-02487-11 | 2011 | with carimali Brewer             | In stock |
| 38 | 68-02489-11 | 2011 | with carimali Brewer             | In stock |
| 39 | 68-02490-11 | 2011 | with carimali Brewer             | In stock |
| 40 | 68-02594-11 | 2011 | with carimali Brewer             | In stock |
| 41 | 68-03361-14 | 2014 | with carimali Brewer             | Reserved |
| 42 | 68-06766-14 | 2014 | with carimali Brewer-motor to go | Reserved |
|    |             |      | unit is missing                  |          |
| 43 | 68-53060-8  | 2008 | with carimali Brewer             | In stock |
| 44 | 68-02596-11 | 2011 |                                  | In stock |
|    |             |      |                                  |          |

## **Product Images**