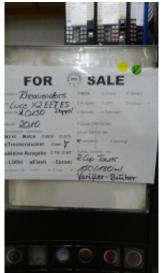

## **Available Machines: 44 X Rheavendors Luce X2 - Double ES (2024-11-22)**

| Nr | Serial      | Year | Notes                        | Status    |
|----|-------------|------|------------------------------|-----------|
| 1  | 68-0130-10  | 2010 | Carimali brewer, 2 cuptowers | In stock  |
| 2  | 68-03330-12 | 2012 | 1 cuptower                   | In stock  |
| 3  | 68-03329-12 | 2012 | 1 cup tower                  | In stock  |
| 4  | 68-00445-11 | 2011 | with carimali Brewer         | In stock  |
| 5  | 68-00058-9  | 2009 | 2 cup tower-carimali         | In stock  |
| 3  | 00 00030 3  | 2003 | brewer-180-150ml             | III SCOCK |
| 6  | 68-00904-12 | 2012 | 2 cup tower-carimali         | In stock  |
| O  | 00 00304 12 | 2012 | brewer-180-150ml             | III SCOCK |
| 7  | 68-00905-12 | 2012 | 2 cup tower-carimali         | In stock  |
| ,  | 00 00303 12 | 2012 | brewer-180-150ml             | III SCOCK |
| 8  | 68-00906-12 | 2012 | 2 cup tower-carimali         | In stock  |
| O  | 00 00300 12 | 2012 | brewer-180-150ml             | III SCOCK |
| 9  | 68-02065-11 | 2011 | 2 cup tower-carimali         | In stock  |
| 3  | 00 02003 11 | 2011 | brewer-180-150ml             | III SCOCK |
| 10 | 68-02066-11 | 2011 | 2 cup tower-carimali         | In stock  |
| 10 | 00-02000-11 | 2011 | brewer-180-150ml             | III SCOCK |
| 11 | 68-02067-11 | 2011 | 2 cup tower-carimali         | In stock  |
|    | 00 02007 11 | 2011 | brewer-180-150ml             | III SCOCK |
| 12 | 68-02068-11 | 2011 | 2 cup tower-carimali         | In stock  |
| 12 | 00 02000 11 | 2011 | brewer-180-150ml             | III SCOCK |
| 13 | 68-02069-11 | 2011 | 2 cup tower-carimali         | In stock  |
|    | 00 01000 11 | 2011 | brewer-180-150ml             | III SCOCK |
| 14 | 68-02070-11 | 2011 | 2 cup tower-carimali         | In stock  |
|    | 00 01070 11 |      | brewer-180-150ml             | III Stock |
| 15 | 68-02072-11 | 2011 | 2 cup tower-carimali         | In stock  |
|    | 00 0=01= == |      | brewer-180-150ml             | 5.55      |
| 16 | 68-02074-11 | 2011 | 2 cup tower-carimali         | In stock  |
|    |             |      | brewer-180-150ml             |           |
| 17 | 68-02078-11 | 2011 | 2 cup tower-carimali         | In stock  |
|    |             |      | brewer-180-150ml             |           |
| 18 | 68-02082-11 | 2011 | 2 cup tower-carimali         | In stock  |
|    |             |      | brewer-180-150ml             |           |
| 19 | 68-02087-11 | 2011 | 2 cup tower-carimali         | In stock  |
|    |             |      | brewer-180-150ml             |           |
| 20 | 68-02088-11 | 2011 | 2 cup tower-carimali         | In stock  |
|    |             |      | brewer-180-150ml             |           |
| 21 | 68-02485-11 | 2011 | 2 cup tower-carimali         | In stock  |
|    |             |      | brewer-180-150ml             |           |
| 22 | 68-02494-12 | 2012 | 2 cup tower-carimali         | In stock  |
|    |             |      | brewer-180-150ml             |           |
| 23 | 68-00077-10 | 2010 | with carimali Brewer         | In stock  |
|    |             |      |                              |           |