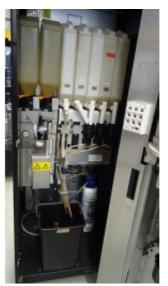

| 68-02487-11 | 2011 | with carimali Brewer             | In stock |
| 38 | 68-02489-11 | 2011 | with carimali Brewer             | In stock |
| 39 | 68-02490-11 | 2011 | with carimali Brewer             | In stock |
| 40 | 68-02594-11 | 2011 | with carimali Brewer             | In stock |
| 41 | 68-03361-14 | 2014 | with carimali Brewer             | Reserved |
| 42 | 68-06766-14 | 2014 | with carimali Brewer-motor to go | Reserved |
|    |             |      | unit is missing                  |          |
| 43 | 68-53060-8  | 2008 | with carimali Brewer             | In stock |
| 44 | 68-02596-11 | 2011 |                                  | In stock |
|    |             |      |                                  |          |

## **Product Images**