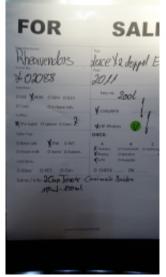

## **Available Machines: 44 X Rheavendors Luce X2 - Double ES (2024-11-22)**

| Nr | Serial      | Year | Notes                        | Status    |
|----|-------------|------|------------------------------|-----------|
| 1  | 68-0130-10  | 2010 | Carimali brewer, 2 cuptowers | In stock  |
| 2  | 68-03330-12 | 2012 | 1 cuptower                   | In stock  |
| 3  | 68-03329-12 | 2012 | 1 cup tower                  | In stock  |
| 4  | 68-00445-11 | 2011 | with carimali Brewer         | In stock  |
| 5  | 68-00058-9  | 2009 | 2 cup tower-carimali         | In stock  |
| 3  | 00 00030 3  | 2003 | brewer-180-150ml             | III SCOCK |
| 6  | 68-00904-12 | 2012 | 2 cup tower-carimali         | In stock  |
| O  | 00 00304 12 | 2012 | brewer-180-150ml             | III SCOCK |
| 7  | 68-00905-12 | 2012 | 2 cup tower-carimali         | In stock  |
| ,  | 00 00303 12 | 2012 | brewer-180-150ml             | III SCOCK |
| 8  | 68-00906-12 | 2012 | 2 cup tower-carimali         | In stock  |
| O  | 00 00300 12 | 2012 | brewer-180-150ml             | III SCOCK |
| 9  | 68-02065-11 | 2011 | 2 cup tower-carimali         | In stock  |
| 3  | 00 02003 11 | 2011 | brewer-180-150ml             | III SCOCK |
| 10 | 68-02066-11 | 2011 | 2 cup tower-carimali         | In stock  |
| 10 | 00-02000-11 | 2011 | brewer-180-150ml             | III SCOCK |
| 11 | 68-02067-11 | 2011 | 2 cup tower-carimali         | In stock  |
|    | 00 02007 11 | 2011 | brewer-180-150ml             | III SCOCK |
| 12 | 68-02068-11 | 2011 | 2 cup tower-carimali         | In stock  |
| 12 | 00 02000 11 | 2011 | brewer-180-150ml             | III SCOCK |
| 13 | 68-02069-11 | 2011 | 2 cup tower-carimali         | In stock  |
|    | 00 01000 11 | 2011 | brewer-180-150ml             | III SCOCK |
| 14 | 68-02070-11 | 2011 | 2 cup tower-carimali         | In stock  |
|    | 00 01070 11 |      | brewer-180-150ml             | III Stock |
| 15 | 68-02072-11 | 2011 | 2 cup tower-carimali         | In stock  |
|    | 00 0=01= == |      | brewer-180-150ml             | 5.55      |
| 16 | 68-02074-11 | 2011 | 2 cup tower-carimali         | In stock  |
|    |             |      | brewer-180-150ml             |           |
| 17 | 68-02078-11 | 2011 | 2 cup tower-carimali         | In stock  |
|    |             |      | brewer-180-150ml             |           |
| 18 | 68-02082-11 | 2011 | 2 cup tower-carimali         | In stock  |
|    |             |      | brewer-180-150ml             |           |
| 19 | 68-02087-11 | 2011 | 2 cup tower-carimali         | In stock  |
|    |             |      | brewer-180-150ml             |           |
| 20 | 68-02088-11 | 2011 | 2 cup tower-carimali         | In stock  |
|    |             |      | brewer-180-150ml             |           |
| 21 | 68-02485-11 | 2011 | 2 cup tower-carimali         | In stock  |
|    |             |      | brewer-180-150ml             |           |
| 22 | 68-02494-12 | 2012 | 2 cup tower-carimali         | In stock  |
|    |             |      | brewer-180-150ml             |           |
| 23 | 68-00077-10 | 2010 | with carimali Brewer         | In stock  |
|    |             |      |                              |           |

## **Product Images**