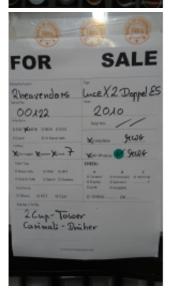

## 44 X Rheavendors Luce X2 - Double ES

## **Available Machines: 44 X Rheavendors Luce X2 - Double ES (2024-11-22)**

| Nr | Serial      | Year | Notes                        | Status    |
|----|-------------|------|------------------------------|-----------|
| 1  | 68-0130-10  | 2010 | Carimali brewer, 2 cuptowers | In stock  |
| 2  | 68-03330-12 | 2012 | 1 cuptower                   | In stock  |
| 3  | 68-03329-12 | 2012 | 1 cup tower                  | In stock  |
| 4  | 68-00445-11 | 2011 | with carimali Brewer         | In stock  |
| 5  | 68-00058-9  | 2009 | 2 cup tower-carimali         | In stock  |
| 3  | 00 00030 3  | 2003 | brewer-180-150ml             | III SCOCK |
| 6  | 68-00904-12 | 2012 | 2 cup tower-carimali         | In stock  |
| O  | 00 00304 12 | 2012 | brewer-180-150ml             | III SCOCK |
| 7  | 68-00905-12 | 2012 | 2 cup tower-carimali         | In stock  |
| ,  | 00 00303 12 | 2012 | brewer-180-150ml             | III SCOCK |
| 8  | 68-00906-12 | 2012 | 2 cup tower-carimali         | In stock  |
| O  | 00 00300 12 | 2012 | brewer-180-150ml             | III SCOCK |
| 9  | 68-02065-11 | 2011 | 2 cup tower-carimali         | In stock  |
| 3  | 00 02003 11 | 2011 | brewer-180-150ml             | III SCOCK |
| 10 | 68-02066-11 | 2011 | 2 cup tower-carimali         | In stock  |
| 10 | 00-02000-11 | 2011 | brewer-180-150ml             | III SCOCK |
| 11 | 68-02067-11 | 2011 | 2 cup tower-carimali         | In stock  |
|    | 00 02007 11 | 2011 | brewer-180-150ml             | III SCOCK |
| 12 | 68-02068-11 | 2011 | 2 cup tower-carimali         | In stock  |
| 12 | 00 02000 11 | 2011 | brewer-180-150ml             | III SCOCK |
| 13 | 68-02069-11 | 2011 | 2 cup tower-carimali         | In stock  |
|    | 00 01000 11 | 2011 | brewer-180-150ml             | III SCOCK |
| 14 | 68-02070-11 | 2011 | 2 cup tower-carimali         | In stock  |
|    | 00 01070 11 |      | brewer-180-150ml             | III Stock |
| 15 | 68-02072-11 | 2011 | 2 cup tower-carimali         | In stock  |
|    | 00 0=01= == |      | brewer-180-150ml             | 5.55      |
| 16 | 68-02074-11 | 2011 | 2 cup tower-carimali         | In stock  |
|    |             |      | brewer-180-150ml             |           |
| 17 | 68-02078-11 | 2011 | 2 cup tower-carimali         | In stock  |
|    |             |      | brewer-180-150ml             |           |
| 18 | 68-02082-11 | 2011 | 2 cup tower-carimali         | In stock  |
|    |             |      | brewer-180-150ml             |           |
| 19 | 68-02087-11 | 2011 | 2 cup tower-carimali         | In stock  |
|    |             |      | brewer-180-150ml             |           |
| 20 | 68-02088-11 | 2011 | 2 cup tower-carimali         | In stock  |
|    |             |      | brewer-180-150ml             |           |
| 21 | 68-02485-11 | 2011 | 2 cup tower-carimali         | In stock  |
|    |             |      | brewer-180-150ml             |           |
| 22 | 68-02494-12 | 2012 | 2 cup tower-carimali         | In stock  |
|    |             |      | brewer-180-150ml             |           |
| 23 | 68-00077-10 | 2010 | with carimali Brewer         | In stock  |
|    |             |      |                              |           |