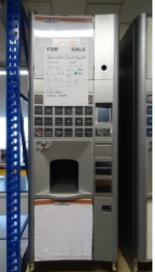

## 44 X Rheavendors Luce X2 - Double ES

## **Available Machines: 44 X Rheavendors Luce X2 - Double ES (2024-11-22)**

| Nr | Serial      | Year | Notes                        | Status    |
|----|-------------|------|------------------------------|-----------|
| 1  | 68-0130-10  | 2010 | Carimali brewer, 2 cuptowers | In stock  |
| 2  | 68-03330-12 | 2012 | 1 cuptower                   | In stock  |
| 3  | 68-03329-12 | 2012 | 1 cup tower                  | In stock  |
| 4  | 68-00445-11 | 2011 | with carimali Brewer         | In stock  |
| 5  | 68-00058-9  | 2009 | 2 cup tower-carimali         | In stock  |
| 3  | 00 00030 3  | 2003 | brewer-180-150ml             | III SCOCK |
| 6  | 68-00904-12 | 2012 | 2 cup tower-carimali         | In stock  |
| O  | 00 00304 12 | 2012 | brewer-180-150ml             | III SCOCK |
| 7  | 68-00905-12 | 2012 | 2 cup tower-carimali         | In stock  |
| ,  | 00 00303 12 | 2012 | brewer-180-150ml             | III SCOCK |
| 8  | 68-00906-12 | 2012 | 2 cup tower-carimali         | In stock  |
| O  | 00 00300 12 | 2012 | brewer-180-150ml             | III SCOCK |
| 9  | 68-02065-11 | 2011 | 2 cup tower-carimali         | In stock  |
| 3  | 00 02003 11 | 2011 | brewer-180-150ml             | III SCOCK |
| 10 | 68-02066-11 | 2011 | 2 cup tower-carimali         | In stock  |
| 10 | 00-02000-11 | 2011 | brewer-180-150ml             | III SCOCK |
| 11 | 68-02067-11 | 2011 | 2 cup tower-carimali         | In stock  |
|    | 00 02007 11 | 2011 | brewer-180-150ml             | III SCOCK |
| 12 | 68-02068-11 | 2011 | 2 cup tower-carimali         | In stock  |
| 12 | 00 02000 11 | 2011 | brewer-180-150ml             | III SCOCK |
| 13 | 68-02069-11 | 2011 | 2 cup tower-carimali         | In stock  |
|    | 00 01000 11 | 2011 | brewer-180-150ml             | III SCOCK |
| 14 | 68-02070-11 | 2011 | 2 cup tower-carimali         | In stock  |
|    | 00 01070 11 |      | brewer-180-150ml             | III Stock |
| 15 | 68-02072-11 | 2011 | 2 cup tower-carimali         | In stock  |
|    | 00 0=01= == |      | brewer-180-150ml             | 5.55      |
| 16 | 68-02074-11 | 2011 | 2 cup tower-carimali         | In stock  |
|    |             |      | brewer-180-150ml             |           |
| 17 | 68-02078-11 | 2011 | 2 cup tower-carimali         | In stock  |
|    |             |      | brewer-180-150ml             |           |
| 18 | 68-02082-11 | 2011 | 2 cup tower-carimali         | In stock  |
|    |             |      | brewer-180-150ml             |           |
| 19 | 68-02087-11 | 2011 | 2 cup tower-carimali         | In stock  |
|    |             |      | brewer-180-150ml             |           |
| 20 | 68-02088-11 | 2011 | 2 cup tower-carimali         | In stock  |
|    |             |      | brewer-180-150ml             |           |
| 21 | 68-02485-11 | 2011 | 2 cup tower-carimali         | In stock  |
|    |             |      | brewer-180-150ml             |           |
| 22 | 68-02494-12 | 2012 | 2 cup tower-carimali         | In stock  |
|    |             |      | brewer-180-150ml             |           |
| 23 | 68-00077-10 | 2010 | with carimali Brewer         | In stock  |
|    |             |      |                              |           |