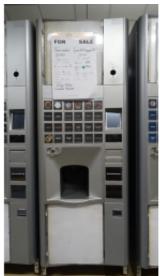

## 44 X Rheavendors Luce X2 - Double ES

## **Available Machines: 44 X Rheavendors Luce X2 - Double ES (2024-11-22)**

| Nr | Serial      | Year | Notes                        | Status    |
|----|-------------|------|------------------------------|-----------|
| 1  | 68-0130-10  | 2010 | Carimali brewer, 2 cuptowers | In stock  |
| 2  | 68-03330-12 | 2012 | 1 cuptower                   | In stock  |
| 3  | 68-03329-12 | 2012 | 1 cup tower                  | In stock  |
| 4  | 68-00445-11 | 2011 | with carimali Brewer         | In stock  |
| 5  | 68-00058-9  | 2009 | 2 cup tower-carimali         | In stock  |
| 3  | 00 00030 3  | 2003 | brewer-180-150ml             | III SCOCK |
| 6  | 68-00904-12 | 2012 | 2 cup tower-carimali         | In stock  |
| O  | 00 00304 12 | 2012 | brewer-180-150ml             | III SCOCK |
| 7  | 68-00905-12 | 2012 | 2 cup tower-carimali         | In stock  |
| ,  | 00 00303 12 | 2012 | brewer-180-150ml             | III SCOCK |
| 8  | 68-00906-12 | 2012 | 2 cup tower-carimali         | In stock  |
| O  | 00 00300 12 | 2012 | brewer-180-150ml             | III SCOCK |
| 9  | 68-02065-11 | 2011 | 2 cup tower-carimali         | In stock  |
| 3  | 00 02003 11 | 2011 | brewer-180-150ml             | III SCOCK |
| 10 | 68-02066-11 | 2011 | 2 cup tower-carimali         | In stock  |
| 10 | 00-02000-11 | 2011 | brewer-180-150ml             | III SCOCK |
| 11 | 68-02067-11 | 2011 | 2 cup tower-carimali         | In stock  |
|    | 00 02007 11 | 2011 | brewer-180-150ml             | III SCOCK |
| 12 | 68-02068-11 | 2011 | 2 cup tower-carimali         | In stock  |
| 12 | 00 02000 11 | 2011 | brewer-180-150ml             | III SCOCK |
| 13 | 68-02069-11 | 2011 | 2 cup tower-carimali         | In stock  |
|    | 00 01000 11 | 2011 | brewer-180-150ml             | III SCOCK |
| 14 | 68-02070-11 | 2011 | 2 cup tower-carimali         | In stock  |
|    | 00 01070 11 |      | brewer-180-150ml             | III Stock |
| 15 | 68-02072-11 | 2011 | 2 cup tower-carimali         | In stock  |
|    | 00 0=01= == |      | brewer-180-150ml             | 5.55      |
| 16 | 68-02074-11 | 2011 | 2 cup tower-carimali         | In stock  |
|    |             |      | brewer-180-150ml             |           |
| 17 | 68-02078-11 | 2011 | 2 cup tower-carimali         | In stock  |
|    |             |      | brewer-180-150ml             |           |
| 18 | 68-02082-11 | 2011 | 2 cup tower-carimali         | In stock  |
|    |             |      | brewer-180-150ml             |           |
| 19 | 68-02087-11 | 2011 | 2 cup tower-carimali         | In stock  |
|    |             |      | brewer-180-150ml             |           |
| 20 | 68-02088-11 | 2011 | 2 cup tower-carimali         | In stock  |
|    |             |      | brewer-180-150ml             |           |
| 21 | 68-02485-11 | 2011 | 2 cup tower-carimali         | In stock  |
|    |             |      | brewer-180-150ml             |           |
| 22 | 68-02494-12 | 2012 | 2 cup tower-carimali         | In stock  |
|    |             |      | brewer-180-150ml             |           |
| 23 | 68-00077-10 | 2010 | with carimali Brewer         | In stock  |
|    |             |      |                              |           |