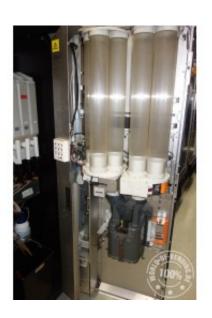

Brewer             | In stock |
| 37 | 68-02487-11 | 2011 | with carimali Brewer             | In stock |
| 38 | 68-02489-11 | 2011 | with carimali Brewer             | In stock |
| 39 | 68-02490-11 | 2011 | with carimali Brewer             | In stock |
| 40 | 68-02594-11 | 2011 | with carimali Brewer             | In stock |
| 41 | 68-03361-14 | 2014 | with carimali Brewer             | Reserved |
| 42 | 68-06766-14 | 2014 | with carimali Brewer-motor to go | Reserved |
|    |             |      | unit is missing                  |          |
| 43 | 68-53060-8  | 2008 | with carimali Brewer             | In stock |
| 44 | 68-02596-11 | 2011 |                                  | In stock |
|    |             |      |                                  |          |

## **Product Images**