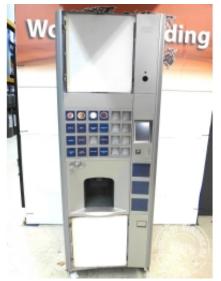

## 44 X Rheavendors Luce X2 - Double ES

## **Available Machines: 44 X Rheavendors Luce X2 - Double ES (2024-11-22)**

| Nr | Serial      | Year | Notes                        | Status    |
|----|-------------|------|------------------------------|-----------|
| 1  | 68-0130-10  | 2010 | Carimali brewer, 2 cuptowers | In stock  |
| 2  | 68-03330-12 | 2012 | 1 cuptower                   | In stock  |
| 3  | 68-03329-12 | 2012 | 1 cup tower                  | In stock  |
| 4  | 68-00445-11 | 2011 | with carimali Brewer         | In stock  |
| 5  | 68-00058-9  | 2009 | 2 cup tower-carimali         | In stock  |
| 3  | 00 00030 3  | 2003 | brewer-180-150ml             | III SCOCK |
| 6  | 68-00904-12 | 2012 | 2 cup tower-carimali         | In stock  |
| O  | 00 00304 12 | 2012 | brewer-180-150ml             | III SCOCK |
| 7  | 68-00905-12 | 2012 | 2 cup tower-carimali         | In stock  |
| ,  | 00 00303 12 | 2012 | brewer-180-150ml             | III SCOCK |
| 8  | 68-00906-12 | 2012 | 2 cup tower-carimali         | In stock  |
| O  | 00 00300 12 | 2012 | brewer-180-150ml             | III SCOCK |
| 9  | 68-02065-11 | 2011 | 2 cup tower-carimali         | In stock  |
| 3  | 00 02003 11 | 2011 | brewer-180-150ml             | III SCOCK |
| 10 | 68-02066-11 | 2011 | 2 cup tower-carimali         | In stock  |
| 10 | 00-02000-11 | 2011 | brewer-180-150ml             | III SCOCK |
| 11 | 68-02067-11 | 2011 | 2 cup tower-carimali         | In stock  |
|    | 00 02007 11 | 2011 | brewer-180-150ml             | III SCOCK |
| 12 | 68-02068-11 | 2011 | 2 cup tower-carimali         | In stock  |
| 12 | 00 02000 11 | 2011 | brewer-180-150ml             | III SCOCK |
| 13 | 68-02069-11 | 2011 | 2 cup tower-carimali         | In stock  |
|    | 00 01000 11 | 2011 | brewer-180-150ml             | III SCOCK |
| 14 | 68-02070-11 | 2011 | 2 cup tower-carimali         | In stock  |
|    | 00 01070 11 |      | brewer-180-150ml             | III Stock |
| 15 | 68-02072-11 | 2011 | 2 cup tower-carimali         | In stock  |
|    | 00 0=01= == |      | brewer-180-150ml             | 5.55      |
| 16 | 68-02074-11 | 2011 | 2 cup tower-carimali         | In stock  |
|    |             |      | brewer-180-150ml             |           |
| 17 | 68-02078-11 | 2011 | 2 cup tower-carimali         | In stock  |
|    |             |      | brewer-180-150ml             |           |
| 18 | 68-02082-11 | 2011 | 2 cup tower-carimali         | In stock  |
|    |             |      | brewer-180-150ml             |           |
| 19 | 68-02087-11 | 2011 | 2 cup tower-carimali         | In stock  |
|    |             |      | brewer-180-150ml             |           |
| 20 | 68-02088-11 | 2011 | 2 cup tower-carimali         | In stock  |
|    |             |      | brewer-180-150ml             |           |
| 21 | 68-02485-11 | 2011 | 2 cup tower-carimali         | In stock  |
|    |             |      | brewer-180-150ml             |           |
| 22 | 68-02494-12 | 2012 | 2 cup tower-carimali         | In stock  |
|    |             |      | brewer-180-150ml             |           |
| 23 | 68-00077-10 | 2010 | with carimali Brewer         | In stock  |
|    |             |      |                              |           |