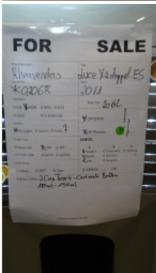

## **Available Machines: 44 X Rheavendors Luce X2 - Double ES (2024-11-22)**

| Nr | Serial      | Year | Notes                        | Status    |
|----|-------------|------|------------------------------|-----------|
| 1  | 68-0130-10  | 2010 | Carimali brewer, 2 cuptowers | In stock  |
| 2  | 68-03330-12 | 2012 | 1 cuptower                   | In stock  |
| 3  | 68-03329-12 | 2012 | 1 cup tower                  | In stock  |
| 4  | 68-00445-11 | 2011 | with carimali Brewer         | In stock  |
| 5  | 68-00058-9  | 2009 | 2 cup tower-carimali         | In stock  |
| 3  | 00 00030 3  | 2003 | brewer-180-150ml             | III SCOCK |
| 6  | 68-00904-12 | 2012 | 2 cup tower-carimali         | In stock  |
| O  | 00 00304 12 | 2012 | brewer-180-150ml             | III SCOCK |
| 7  | 68-00905-12 | 2012 | 2 cup tower-carimali         | In stock  |
| ,  | 00 00303 12 | 2012 | brewer-180-150ml             | III SCOCK |
| 8  | 68-00906-12 | 2012 | 2 cup tower-carimali         | In stock  |
| O  | 00 00300 12 | 2012 | brewer-180-150ml             | III SCOCK |
| 9  | 68-02065-11 | 2011 | 2 cup tower-carimali         | In stock  |
| 3  | 00 02003 11 | 2011 | brewer-180-150ml             | III SCOCK |
| 10 | 68-02066-11 | 2011 | 2 cup tower-carimali         | In stock  |
| 10 | 00-02000-11 | 2011 | brewer-180-150ml             | III SCOCK |
| 11 | 68-02067-11 | 2011 | 2 cup tower-carimali         | In stock  |
|    | 00 02007 11 | 2011 | brewer-180-150ml             | III SCOCK |
| 12 | 68-02068-11 | 2011 | 2 cup tower-carimali         | In stock  |
| 12 | 00 02000 11 | 2011 | brewer-180-150ml             | III SCOCK |
| 13 | 68-02069-11 | 2011 | 2 cup tower-carimali         | In stock  |
|    | 00 01000 11 | 2011 | brewer-180-150ml             | III SCOCK |
| 14 | 68-02070-11 | 2011 | 2 cup tower-carimali         | In stock  |
|    | 00 01070 11 |      | brewer-180-150ml             | III Stock |
| 15 | 68-02072-11 | 2011 | 2 cup tower-carimali         | In stock  |
|    | 00 0=01= == |      | brewer-180-150ml             | 5.55      |
| 16 | 68-02074-11 | 2011 | 2 cup tower-carimali         | In stock  |
|    |             |      | brewer-180-150ml             |           |
| 17 | 68-02078-11 | 2011 | 2 cup tower-carimali         | In stock  |
|    |             |      | brewer-180-150ml             |           |
| 18 | 68-02082-11 | 2011 | 2 cup tower-carimali         | In stock  |
|    |             |      | brewer-180-150ml             |           |
| 19 | 68-02087-11 | 2011 | 2 cup tower-carimali         | In stock  |
|    |             |      | brewer-180-150ml             |           |
| 20 | 68-02088-11 | 2011 | 2 cup tower-carimali         | In stock  |
|    |             |      | brewer-180-150ml             |           |
| 21 | 68-02485-11 | 2011 | 2 cup tower-carimali         | In stock  |
|    |             |      | brewer-180-150ml             |           |
| 22 | 68-02494-12 | 2012 | 2 cup tower-carimali         | In stock  |
|    |             |      | brewer-180-150ml             |           |
| 23 | 68-00077-10 | 2010 | with carimali Brewer         | In stock  |
|    |             |      |                              |           |