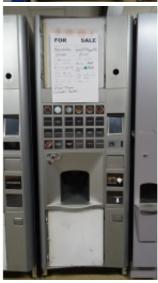

## 44 X Rheavendors Luce X2 - Double ES

## **Available Machines: 44 X Rheavendors Luce X2 - Double ES (2024-11-22)**

| Nr | Serial      | Year | Notes                        | Status    |
|----|-------------|------|------------------------------|-----------|
| 1  | 68-0130-10  | 2010 | Carimali brewer, 2 cuptowers | In stock  |
| 2  | 68-03330-12 | 2012 | 1 cuptower                   | In stock  |
| 3  | 68-03329-12 | 2012 | 1 cup tower                  | In stock  |
| 4  | 68-00445-11 | 2011 | with carimali Brewer         | In stock  |
| 5  | 68-00058-9  | 2009 | 2 cup tower-carimali         | In stock  |
| 3  | 00 00030 3  | 2003 | brewer-180-150ml             | III SCOCK |
| 6  | 68-00904-12 | 2012 | 2 cup tower-carimali         | In stock  |
| O  | 00 00304 12 | 2012 | brewer-180-150ml             | III SCOCK |
| 7  | 68-00905-12 | 2012 | 2 cup tower-carimali         | In stock  |
| ,  | 00 00303 12 | 2012 | brewer-180-150ml             | III SCOCK |
| 8  | 68-00906-12 | 2012 | 2 cup tower-carimali         | In stock  |
| O  | 00 00300 12 | 2012 | brewer-180-150ml             | III SCOCK |
| 9  | 68-02065-11 | 2011 | 2 cup tower-carimali         | In stock  |
| 3  | 00 02003 11 | 2011 | brewer-180-150ml             | III SCOCK |
| 10 | 68-02066-11 | 2011 | 2 cup tower-carimali         | In stock  |
| 10 | 00-02000-11 | 2011 | brewer-180-150ml             | III SCOCK |
| 11 | 68-02067-11 | 2011 | 2 cup tower-carimali         | In stock  |
|    | 00 02007 11 | 2011 | brewer-180-150ml             | III SCOCK |
| 12 | 68-02068-11 | 2011 | 2 cup tower-carimali         | In stock  |
| 12 | 00 02000 11 | 2011 | brewer-180-150ml             | III SCOCK |
| 13 | 68-02069-11 | 2011 | 2 cup tower-carimali         | In stock  |
|    | 00 01000 11 | 2011 | brewer-180-150ml             | III SCOCK |
| 14 | 68-02070-11 | 2011 | 2 cup tower-carimali         | In stock  |
|    | 00 01070 11 |      | brewer-180-150ml             | III Stock |
| 15 | 68-02072-11 | 2011 | 2 cup tower-carimali         | In stock  |
|    | 00 0=01= == |      | brewer-180-150ml             | 5.55      |
| 16 | 68-02074-11 | 2011 | 2 cup tower-carimali         | In stock  |
|    |             |      | brewer-180-150ml             |           |
| 17 | 68-02078-11 | 2011 | 2 cup tower-carimali         | In stock  |
|    |             |      | brewer-180-150ml             |           |
| 18 | 68-02082-11 | 2011 | 2 cup tower-carimali         | In stock  |
|    |             |      | brewer-180-150ml             |           |
| 19 | 68-02087-11 | 2011 | 2 cup tower-carimali         | In stock  |
|    |             |      | brewer-180-150ml             |           |
| 20 | 68-02088-11 | 2011 | 2 cup tower-carimali         | In stock  |
|    |             |      | brewer-180-150ml             |           |
| 21 | 68-02485-11 | 2011 | 2 cup tower-carimali         | In stock  |
|    |             |      | brewer-180-150ml             |           |
| 22 | 68-02494-12 | 2012 | 2 cup tower-carimali         | In stock  |
|    |             |      | brewer-180-150ml             |           |
| 23 | 68-00077-10 | 2010 | with carimali Brewer         | In stock  |
|    |             |      |                              |           |