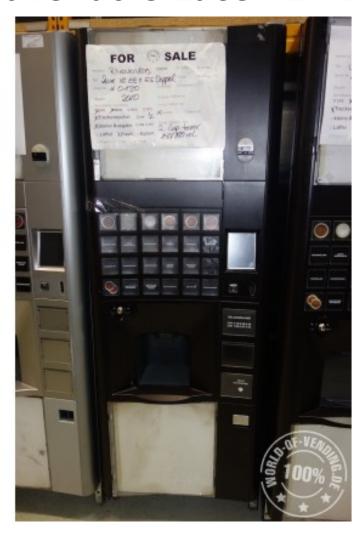

## 44 X Rheavendors Luce X2 - Double ES





## **Available Machines: 44 X Rheavendors Luce X2 - Double ES (2024-11-22)**

| Nr | Serial      | Year | Notes                        | Status    |
|----|-------------|------|------------------------------|-----------|
| 1  | 68-0130-10  | 2010 | Carimali brewer, 2 cuptowers | In stock  |
| 2  | 68-03330-12 | 2012 | 1 cuptower                   | In stock  |
| 3  | 68-03329-12 | 2012 | 1 cup tower                  | In stock  |
| 4  | 68-00445-11 | 2011 | with carimali Brewer         | In stock  |
| 5  | 68-00058-9  | 2009 | 2 cup tower-carimali         | In stock  |
| 3  | 00 00030 3  | 2003 | brewer-180-150ml             | III SCOCK |
| 6  | 68-00904-12 | 2012 | 2 cup tower-carimali         | In stock  |
| O  | 00 00304 12 | 2012 | brewer-180-150ml             | III SCOCK |
| 7  | 6