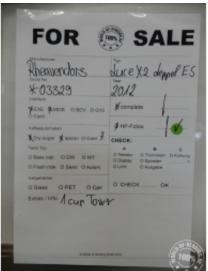

## **Available Machines: 44 X Rheavendors Luce X2 - Double ES (2024-11-22)**

| Nr | Serial      | Year | Notes                        | Status    |
|----|-------------|------|------------------------------|-----------|
| 1  | 68-0130-10  | 2010 | Carimali brewer, 2 cuptowers | In stock  |
| 2  | 68-03330-12 | 2012 | 1 cuptower                   | In stock  |
| 3  | 68-03329-12 | 2012 | 1 cup tower                  | In stock  |
| 4  | 68-00445-11 | 2011 | with carimali Brewer         | In stock  |
| 5  | 68-00058-9  | 2009 | 2 cup tower-carimali         | In stock  |
| 3  | 00 00030 3  | 2003 | brewer-180-150ml             | III SCOCK |
| 6  | 68-00904-12 | 2012 | 2 cup tower-carimali         | In stock  |
| O  | 00 00304 12 | 2012 | brewer-180-150ml             | III SCOCK |
| 7  | 68-00905-12 | 2012 | 2 cup tower-carimali         | In stock  |
| ,  | 00 00303 12 | 2012 | brewer-180-150ml             | III SCOCK |
| 8  | 68-00906-12 | 2012 | 2 cup tower-carimali         | In stock  |
| O  | 00 00300 12 | 2012 | brewer-180-150ml             | III SCOCK |
| 9  | 68-02065-11 | 2011 | 2 cup tower-carimali         | In stock  |
| 3  | 00 02003 11 | 2011 | brewer-180-150ml             | III SCOCK |
| 10 | 68-02066-11 | 2011 | 2 cup tower-carimali         | In stock  |
| 10 | 00-02000-11 | 2011 | brewer-180-150ml             | III SCOCK |
| 11 | 68-02067-11 | 2011 | 2 cup tower-carimali         | In stock  |
|    | 00 02007 11 | 2011 | brewer-180-150ml             | III SCOCK |
| 12 | 68-02068-11 | 2011 | 2 cup tower-carimali         | In stock  |
| 12 | 00 02000 11 | 2011 | brewer-180-150ml             | III SCOCK |
| 13 | 68-02069-11 | 2011 | 2 cup tower-carimali         | In stock  |
|    | 00 01000 11 | 2011 | brewer-180-150ml             | III SCOCK |
| 14 | 68-02070-11 | 2011 | 2 cup tower-carimali         | In stock  |
|    | 00 01070 11 |      | brewer-180-150ml             | III Stock |
| 15 | 68-02072-11 | 2011 | 2 cup tower-carimali         | In stock  |
|    | 00 0=01= == |      | brewer-180-150ml             | 5.55      |
| 16 | 68-02074-11 | 2011 | 2 cup tower-carimali         | In stock  |
|    |             |      | brewer-180-150ml             |           |
| 17 | 68-02078-11 | 2011 | 2 cup tower-carimali         | In stock  |
|    |             |      | brewer-180-150ml             |           |
| 18 | 68-02082-11 | 2011 | 2 cup tower-carimali         | In stock  |
|    |             |      | brewer-180-150ml             |           |
| 19 | 68-02087-11 | 2011 | 2 cup tower-carimali         | In stock  |
|    |             |      | brewer-180-150ml             |           |
| 20 | 68-02088-11 | 2011 | 2 cup tower-carimali         | In stock  |
|    |             |      | brewer-180-150ml             |           |
| 21 | 68-02485-11 | 2011 | 2 cup tower-carimali         | In stock  |
|    |             |      | brewer-180-150ml             |           |
| 22 | 68-02494-12 | 2012 | 2 cup tower-carimali         | In stock  |
|    |             |      | brewer-180-150ml             |           |
| 23 | 68-00077-10 | 2010 | with carimali Brewer         | In stock  |
|    |             |      |                              |           |