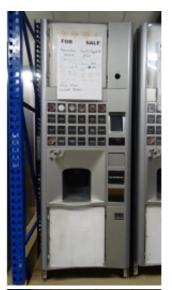

11 | 2011 | with carimali Brewer             | In stock |
| 40 | 68-02594-11 | 2011 | with carimali Brewer             | In stock |
| 41 | 68-03361-14 | 2014 | with carimali Brewer             | Reserved |
| 42 | 68-06766-14 | 2014 | with carimali Brewer-motor to go | Reserved |
|    |             |      | unit is missing                  |          |
| 43 | 68-53060-8  | 2008 | with carimali Brewer             | In stock |
| 44 | 68-02596-11 | 2011 |                                  | In stock |
|    |             |      |                                  |          |

## **Product Images**