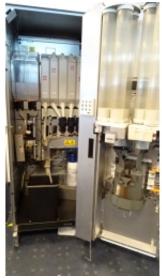

## 44 X Rheavendors Luce X2 - Double ES

## **Available Machines: 44 X Rheavendors Luce X2 - Double ES (2024-11-22)**

| Nr | Serial      | Year | Notes                        | Status    |
|----|-------------|------|------------------------------|-----------|
| 1  | 68-0130-10  | 2010 | Carimali brewer, 2 cuptowers | In stock  |
| 2  | 68-03330-12 | 2012 | 1 cuptower                   | In stock  |
| 3  | 68-03329-12 | 2012 | 1 cup tower                  | In stock  |
| 4  | 68-00445-11 | 2011 | with carimali Brewer         | In stock  |
| 5  | 68-00058-9  | 2009 | 2 cup tower-carimali         | In stock  |
| 3  | 00 00030 3  | 2003 | brewer-180-150ml             | III SCOCK |
| 6  | 68-00904-12 | 2012 | 2 cup tower-carimali         | In stock  |
| O  | 00 00304 12 | 2012 | brewer-180-150ml             | III SCOCK |
| 7  | 68-00905-12 | 2012 | 2 cup tower-carimali         | In stock  |
| ,  | 00 00303 12 | 2012 | brewer-180-150ml             | III SCOCK |
| 8  | 68-00906-12 | 2012 | 2 cup tower-carimali         | In stock  |
| O  | 00 00300 12 | 2012 | brewer-180-150ml             | III SCOCK |
| 9  | 68-02065-11 | 2011 | 2 cup tower-carimali         | In stock  |
| 3  | 00 02003 11 | 2011 | brewer-180-150ml             | III SCOCK |
| 10 | 68-02066-11 | 2011 | 2 cup tower-carimali         | In stock  |
| 10 | 00-02000-11 | 2011 | brewer-180-150ml             | III SCOCK |
| 11 | 68-02067-11 | 2011 | 2 cup tower-carimali         | In stock  |
|    | 00 02007 11 | 2011 | brewer-180-150ml             | III SCOCK |
| 12 | 68-02068-11 | 2011 | 2 cup tower-carimali         | In stock  |
| 12 | 00 02000 11 | 2011 | brewer-180-150ml             | III SCOCK |
| 13 | 68-02069-11 | 2011 | 2 cup tower-carimali         | In stock  |
|    | 00 01000 11 | 2011 | brewer-180-150ml             | III SCOCK |
| 14 | 68-02070-11 | 2011 | 2 cup tower-carimali         | In stock  |
|    | 00 01070 11 |      | brewer-180-150ml             | III Stock |
| 15 | 68-02072-11 | 2011 | 2 cup tower-carimali         | In stock  |
|    | 00 0=01= == |      | brewer-180-150ml             | 5.55      |
| 16 | 68-02074-11 | 2011 | 2 cup tower-carimali         | In stock  |
|    |             |      | brewer-180-150ml             |           |
| 17 | 68-02078-11 | 2011 | 2 cup tower-carimali         | In stock  |
|    |             |      | brewer-180-150ml             |           |
| 18 | 68-02082-11 | 2011 | 2 cup tower-carimali         | In stock  |
|    |             |      | brewer-180-150ml             |           |
| 19 | 68-02087-11 | 2011 | 2 cup tower-carimali         | In stock  |
|    |             |      | brewer-180-150ml             |           |
| 20 | 68-02088-11 | 2011 | 2 cup tower-carimali         | In stock  |
|    |             |      | brewer-180-150ml             |           |
| 21 | 68-02485-11 | 2011 | 2 cup tower-carimali         | In stock  |
|    |             |      | brewer-180-150ml             |           |
| 22 | 68-02494-12 | 2012 | 2 cup tower-carimali         | In stock  |
|    |             |      | brewer-180-150ml             |           |
| 23 | 68-00077-10 | 2010 | with carimali Brewer         | In stock  |
|    |             |      |                              |           |