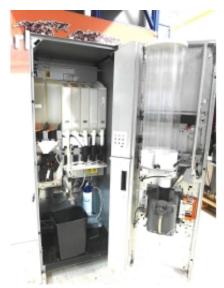

| In stock |
| 37 | 68-02487-11 | 2011 | with carimali Brewer             | In stock |
| 38 | 68-02489-11 | 2011 | with carimali Brewer             | In stock |
| 39 | 68-02490-11 | 2011 | with carimali Brewer             | In stock |
| 40 | 68-02594-11 | 2011 | with carimali Brewer             | In stock |
| 41 | 68-03361-14 | 2014 | with carimali Brewer             | Reserved |
| 42 | 68-06766-14 | 2014 | with carimali Brewer-motor to go | Reserved |
|    |             |      | unit is missing                  |          |
| 43 | 68-53060-8  | 2008 | with carimali Brewer             | In stock |
| 44 | 68-02596-11 | 2011 |                                  | In stock |
|    |             |      |                                  |          |

## **Product Images**