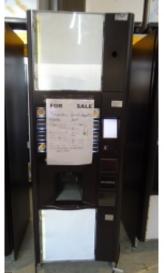

ewer             | In stock |
| 39 | 68-02490-11 | 2011 | with carimali Brewer             | In stock |
| 40 | 68-02594-11 | 2011 | with carimali Brewer             | In stock |
| 41 | 68-03361-14 | 2014 | with carimali Brewer             | Reserved |
| 42 | 68-06766-14 | 2014 | with carimali Brewer-motor to go | Reserved |
|    |             |      | unit is missing                  |          |
| 43 | 68-53060-8  | 2008 | with carimali Brewer             | In stock |
| 44 | 68-02596-11 | 2011 |                                  | In stock |
|    |             |      |                                  |          |

## **Product Images**