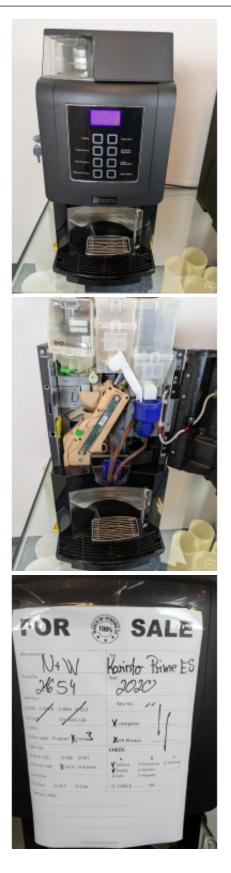

#### Available Machines: 34 X N+W Necta Korinto Prime ES (2024-11-22)

| Nr | Serial      | Year | Notes | Status   |
|----|-------------|------|-------|----------|
| 1  | 34-10261-19 | 2019 |       | In stock |
| 2  | 34-10314-18 | 2018 |       | In stock |
| 3  | 34-10454-18 | 2018 |       | In stock |
| 4  | 34-10933-18 | 2018 |       | In stock |
| 5  | 34-11055-18 | 2018 |       | In stock |
| 6  | 34-11099-19 | 2019 |       | In stock |
| 7  | 34-11116-18 | 2018 |       | In stock |
| 8  | 34-11164-18 | 2018 |       | In stock |
| 9  | 34-11213-18 | 2018 |       | In stock |
| 10 | 34-11329-18 | 2018 |       | In stock |
| 11 | 34-11987-19 | 2019 |       | In stock |
| 12 | 34-12114-19 | 2019 |       | In stock |
| 13 | 34-12156-18 | 2018 |       | In stock |
| 14 | 34-12168-18 | 2018 |       | In stock |
| 15 | 34-12318-18 | 2018 |       | In stock |
| 16 | 34-12528-18 | 2018 |       | In stock |
| 17 | 34-21046-21 | 2021 |       | In stock |
| 18 | 34-21553-21 | 2021 |       | In stock |
| 19 | 34-21654-20 | 2020 |       | In stock |
| 20 | 34-21980-20 | 2020 |       | In stock |
| 21 | 34-10393-18 | 2018 |       | In stock |
| 22 | 34-10426-18 | 2018 |       | In stock |
| 23 | 34-10712-18 | 2018 |       | In stock |
| 24 | 34-10982-18 | 2018 |       | In stock |
| 25 | 34-11181-18 | 2018 |       | In stock |
| 26 | 34-12513-18 | 2018 |       | In stock |
| 27 | 34-21602-21 | 2021 |       | In stock |
| 28 | 34-10281-19 | 2019 |       | In stock |
| 29 | 34-11128-19 | 2019 |       | In stock |
| 30 | 34-11066-18 | 2018 |       | In stock |
| 31 | 34-12326-18 | 2018 |       | In stock |
| 32 | 34-12387-18 | 2018 |       | In stock |
| 33 | 34-21319-21 | 2021 |       | In stock |
| 34 | 34-21763-21 | 2021 |       | In stock |