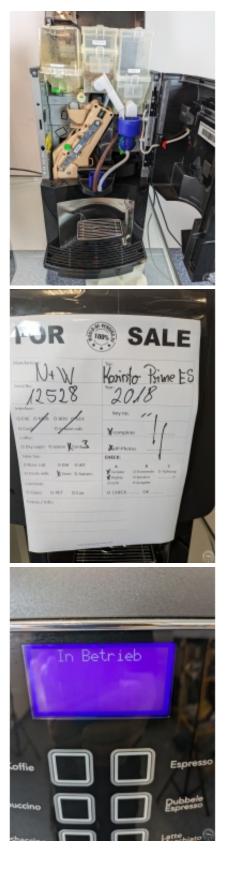

#### Available Machines: 34 X N+W Necta Korinto Prime ES (2024-11-22)

| Nr | Serial      | Year | Notes | Status   |
|----|-------------|------|-------|----------|
| 1  | 34-10261-19 | 2019 |       | In stock |
| 2  | 34-10314-18 | 2018 |       | In stock |
| 3  | 34-10454-18 | 2018 |       | In stock |
| 4  | 34-10933-18 | 2018 |       | In stock |
| 5  | 34-11055-18 | 2018 |       | In stock |
| 6  | 34-11099-19 | 2019 |       | In stock |
| 7  | 34-11116-18 | 2018 |       | In stock |
| 8  | 34-11164-18 | 2018 |       | In stock |
| 9  | 34-11213-18 | 2018 |       | In stock |
| 10 | 34-11329-18 | 2018 |       | In stock |
| 11 | 34-11987-19 | 2019 |       | In stock |
| 12 | 34-12114-19 | 2019 |       | In stock |
| 13 | 34-12156-18 | 2018 |       | In stock |
| 14 | 34-12168-18 | 2018 |       | In stock |
| 15 | 34-12318-18 | 2018 |       | In stock |
| 16 | 34-12528-18 | 2018 |       | In stock |
| 17 | 34-21046-21 | 2021 |       | In stock |
| 18 | 34-21553-21 | 2021 |       | In stock |
| 19 | 34-21654-20 | 2020 |       | In stock |
| 20 | 34-21980-20 | 2020 |       | In stock |
| 21 | 34-10393-18 | 2018 |       | In stock |
| 22 | 34-10426-18 | 2018 |       | In stock |
| 23 | 34-10712-18 | 2018 |       | In stock |
| 24 | 34-10982-18 | 2018 |       | In stock |
| 25 | 34-11181-18 | 2018 |       | In stock |
| 26 | 34-12513-18 | 2018 |       | In stock |
| 27 | 34-21602-21 | 2021 |       | In stock |
| 28 | 34-10281-19 | 2019 |       | In stock |
| 29 | 34-11128-19 | 2019 |       | In stock |
| 30 | 34-11066-18 | 2018 |       | In stock |
| 31 | 34-12326-18 | 2018 |       | In stock |
| 32 | 34-12387-18 | 2018 |       | In stock |
| 33 | 34-21319-21 | 2021 |       | In stock |
| 34 | 34-21763-21 | 2021 |       | In stock |