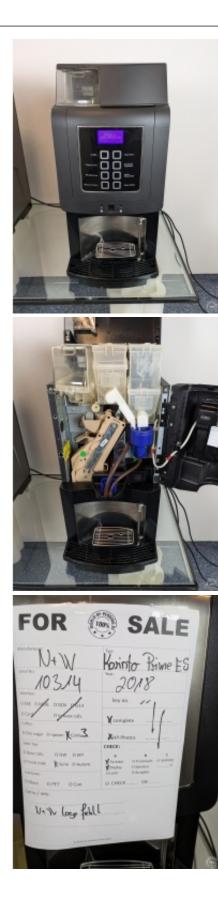

# 34 X N+W Necta Korinto Prime ES

#### Available Machines: 34 X N+W Necta Korinto Prime ES (2024-11-22)

| Nr | Serial      | Year | Notes | Status   |
|----|-------------|------|-------|----------|
| 1  | 34-10261-19 | 2019 |       | In stock |
| 2  | 34-10314-18 | 2018 |       | In stock |
| 3  | 34-10454-18 | 2018 |       | In stock |
| 4  | 34-10933-18 | 2018 |       | In stock |
| 5  | 34-11055-18 | 2018 |       | In stock |
| 6  | 34-11099-19 | 2019 |       | In stock |
| 7  | 34-11116-18 | 2018 |       | In stock |
| 8  | 34-11164-18 | 2018 |       | In stock |
| 9  | 34-11213-18 | 2018 |       | In stock |
| 10 | 34-11329-18 | 2018 |       | In stock |
| 11 | 34-11987-19 | 2019 |       | In stock |
| 12 | 34-12114-19 | 2019 |       | In stock |
| 13 | 34-12156-18 | 2018 |       | In stock |
| 14 | 34-12168-18 | 2018 |       | In stock |
| 15 | 34-12318-18 | 2018 |       | In stock |
| 16 | 34-12528-18 | 2018 |       | In stock |
| 17 | 34-21046-21 | 2021 |       | In stock |
| 18 | 34-21553-21 | 2021 |       | In stock |
| 19 | 34-21654-20 | 2020 |       | In stock |
| 20 | 34-21980-20 | 2020 |       | In stock |
| 21 | 34-10393-18 | 2018 |       | In stock |
| 22 | 34-10426-18 | 2018 |       | In stock |
| 23 | 34-10712-18 | 2018 |       | In stock |
| 24 | 34-10982-18 | 2018 |       | In stock |
| 25 | 34-11181-18 | 2018 |       | In stock |
| 26 | 34-12513-18 | 2018 |       | In stock |
| 27 | 34-21602-21 | 2021 |       | In stock |
| 28 | 34-10281-19 | 2019 |       | In stock |
| 29 | 34-11128-19 | 2019 |       | In stock |
| 30 | 34-11066-18 | 2018 |       | In stock |
| 31 | 34-12326-18 | 2018 |       | In stock |
| 32 | 34-12387-18 | 2018 |       | In stock |
| 33 | 34-21319-21 | 2021 |       | In stock |
| 34 | 34-21763-21 | 2021 |       | In stock |