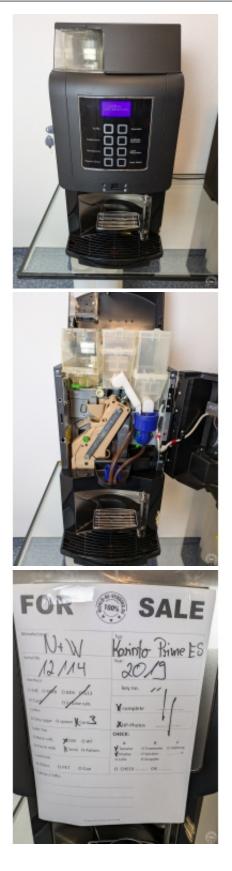

#### Available Machines: 34 X N+W Necta Korinto Prime ES (2024-11-22)

| Nr | Serial      | Year | Notes | Status   |
|----|-------------|------|-------|----------|
| 1  | 34-10261-19 | 2019 |       | In stock |
| 2  | 34-10314-18 | 2018 |       | In stock |
| 3  | 34-10454-18 | 2018 |       | In stock |
| 4  | 34-10933-18 | 2018 |       | In stock |
| 5  | 34-11055-18 | 2018 |       | In stock |
| 6  | 34-11099-19 | 2019 |       | In stock |
| 7  | 34-11116-18 | 2018 |       | In stock |
| 8  | 34-11164-18 | 2018 |       | In stock |
| 9  | 34-11213-18 | 2018 |       | In stock |
| 10 | 34-11329-18 | 2018 |       | In stock |
| 11 | 34-11987-19 | 2019 |       | In stock |
| 12 | 34-12114-19 | 2019 |       | In stock |
| 13 | 34-12156-18 | 2018 |       | In stock |
| 14 | 34-12168-18 | 2018 |       | In stock |
| 15 | 34-12318-18 | 2018 |       | In stock |
| 16 | 34-12528-18 | 2018 |       | In stock |
| 17 | 34-21046-21 | 2021 |       | In stock |
| 18 | 34-21553-21 | 2021 |       | In stock |
| 19 | 34-21654-20 | 2020 |       | In stock |
| 20 | 34-21980-20 | 2020 |       | In stock |
| 21 | 34-10393-18 | 2018 |       | In stock |
| 22 | 34-10426-18 | 2018 |       | In stock |
| 23 | 34-10712-18 | 2018 |       | In stock |
| 24 | 34-10982-18 | 2018 |       | In stock |
| 25 | 34-11181-18 | 2018 |       | In stock |
| 26 | 34-12513-18 | 2018 |       | In stock |
| 27 | 34-21602-21 | 2021 |       | In stock |
| 28 | 34-10281-19 | 2019 |       | In stock |
| 29 | 34-11128-19 | 2019 |       | In stock |
| 30 | 34-11066-18 | 2018 |       | In stock |
| 31 | 34-12326-18 | 2018 |       | In stock |
| 32 | 34-12387-18 | 2018 |       | In stock |
| 33 | 34-21319-21 | 2021 |       | In stock |
| 34 | 34-21763-21 | 2021 |       | In stock |