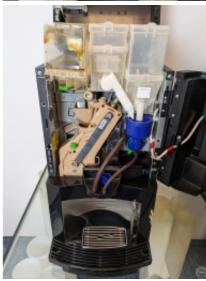

# 34 X N+W Necta Korinto Prime ES

#### Available Machines: 34 X N+W Necta Korinto Prime ES (2024-11-22)

| Nr | Serial      | Year | Notes | Status   |
|----|-------------|------|-------|----------|
| 1  | 34-10261-19 | 2019 |       | In stock |
| 2  | 34-10314-18 | 2018 |       | In stock |
| 3  | 34-10454-18 | 2018 |       | In stock |
| 4  | 34-10933-18 | 2018 |       | In stock |
| 5  | 34-11055-18 | 2018 |       | In stock |
| 6  | 34-11099-19 | 2019 |       | In stock |
| 7  | 34-11116-18 | 2018 |       | In stock |
| 8  | 34-11164-18 | 2018 |       | In stock |
| 9  | 34-11213-18 | 2018 |       | In stock |
| 10 | 34-11329-18 | 2018 |       | In stock |
| 11 | 34-11987-19 | 2019 |       | In stock |
| 12 | 34-12114-19 | 2019 |       | In stock |
| 13 | 34-12156-18 | 2018 |       | In stock |
| 14 | 34-12168-18 | 2018 |       | In stock |
| 15 | 34-12318-18 | 2018 |       | In stock |
| 16 | 34-12528-18 | 2018 |       | In stock |
| 17 | 34-21046-21 | 2021 |       | In stock |
| 18 | 34-21553-21 | 2021 |       | In stock |
| 19 | 34-21654-20 | 2020 |       | In stock |
| 20 | 34-21980-20 | 2020 |       | In stock |
| 21 | 34-10393-18 | 2018 |       | In stock |
| 22 | 34-10426-18 | 2018 |       | In stock |
| 23 | 34-10712-18 | 2018 |       | In stock |
| 24 | 34-10982-18 | 2018 |       | In stock |
| 25 | 34-11181-18 | 2018 |       | In stock |
| 26 | 34-12513-18 | 2018 |       | In stock |
| 27 | 34-21602-21 | 2021 |       | In stock |
| 28 | 34-10281-19 | 2019 |       | In stock |
| 29 | 34-11128-19 | 2019 |       | In stock |
| 30 | 34-11066-18 | 2018 |       | In stock |
| 31 | 34-12326-18 | 2018 |       | In stock |
| 32 | 34-12387-18 | 2018 |       | In stock |
| 33 | 34-21319-21 | 2021 |       | In stock |
| 34 | 34-21763-21 | 2021 |       | In stock |