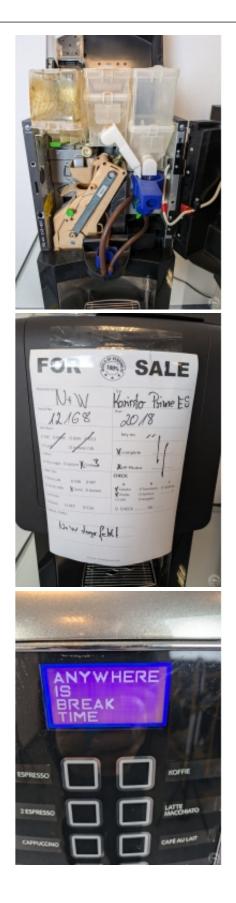

# 34 X N+W Necta Korinto Prime ES

#### Available Machines: 34 X N+W Necta Korinto Prime ES (2024-11-22)

| Nr | Serial      | Year | Notes | Status   |
|----|-------------|------|-------|----------|
| 1  | 34-10261-19 | 2019 |       | In stock |
| 2  | 34-10314-18 | 2018 |       | In stock |
| 3  | 34-10454-18 | 2018 |       | In stock |
| 4  | 34-10933-18 | 2018 |       | In stock |
| 5  | 34-11055-18 | 2018 |       | In stock |
| 6  | 34-11099-19 | 2019 |       | In stock |
| 7  | 34-11116-18 | 2018 |       | In stock |
| 8  | 34-11164-18 | 2018 |       | In stock |
| 9  | 34-11213-18 | 2018 |       | In stock |
| 10 | 34-11329-18 | 2018 |       | In stock |
| 11 | 34-11987-19 | 2019 |       | In stock |
| 12 | 34-12114-19 | 2019 |       | In stock |
| 13 | 34-12156-18 | 2018 |       | In stock |
| 14 | 34-12168-18 | 2018 |       | In stock |
| 15 | 34-12318-18 | 2018 |       | In stock |
| 16 | 34-12528-18 | 2018 |       | In stock |
| 17 | 34-21046-21 | 2021 |       | In stock |
| 18 | 34-21553-21 | 2021 |       | In stock |
| 19 | 34-21654-20 | 2020 |       | In stock |
| 20 | 34-21980-20 | 2020 |       | In stock |
| 21 | 34-10393-18 | 2018 |       | In stock |
| 22 | 34-10426-18 | 2018 |       | In stock |
| 23 | 34-10712-18 | 2018 |       | In stock |
| 24 | 34-10982-18 | 2018 |       | In stock |
| 25 | 34-11181-18 | 2018 |       | In stock |
| 26 | 34-12513-18 | 2018 |       | In stock |
| 27 | 34-21602-21 | 2021 |       | In stock |
| 28 | 34-10281-19 | 2019 |       | In stock |
| 29 | 34-11128-19 | 2019 |       | In stock |
| 30 | 34-11066-18 | 2018 |       | In stock |
| 31 | 34-12326-18 | 2018 |       | In stock |
| 32 | 34-12387-18 | 2018 |       | In stock |
| 33 | 34-21319-21 | 2021 |       | In stock |
| 34 | 34-21763-21 | 2021 |       | In stock |

## Product Images

FOR 💮 SALE N+W Korinto Prime ES 10454 2018 FOR 💮 SALE N+W Konnto Rive ES 2018 M055

1.1.1.62 FOR 🕞 SALE Koninto Rime ES N+W 12156 Espress

4. FOR SALE Edinilo Prime ES 2018 V4W 10426 OFFIC ESPR