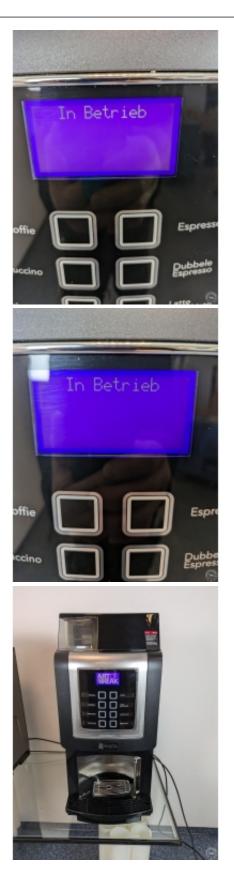

# 34 X N+W Necta Korinto Prime ES

#### Available Machines: 34 X N+W Necta Korinto Prime ES (2024-11-22)

| Nr | Serial      | Year | Notes | Status   |
|----|-------------|------|-------|----------|
| 1  | 34-10261-19 | 2019 |       | In stock |
| 2  | 34-10314-18 | 2018 |       | In stock |
| 3  | 34-10454-18 | 2018 |       | In stock |
| 4  | 34-10933-18 | 2018 |       | In stock |
| 5  | 34-11055-18 | 2018 |       | In stock |
| 6  | 34-11099-19 | 2019 |       | In stock |
| 7  | 34-11116-18 | 2018 |       | In stock |
| 8  | 34-11164-18 | 2018 |       | In stock |
| 9  | 34-11213-18 | 2018 |       | In stock |
| 10 | 34-11329-18 | 2018 |       | In stock |
| 11 | 34-11987-19 | 2019 |       | In stock |
| 12 | 34-12114-19 | 2019 |       | In stock |
| 13 | 34-12156-18 | 2018 |       | In stock |
| 14 | 34-12168-18 | 2018 |       | In stock |
| 15 | 34-12318-18 | 2018 |       | In stock |
| 16 | 34-12528-18 | 2018 |       | In stock |
| 17 | 34-21046-21 | 2021 |       | In stock |
| 18 | 34-21553-21 | 2021 |       | In stock |
| 19 | 34-21654-20 | 2020 |       | In stock |
| 20 | 34-21980-20 | 2020 |       | In stock |
| 21 | 34-10393-18 | 2018 |       | In stock |
| 22 | 34-10426-18 | 2018 |       | In stock |
| 23 | 34-10712-18 | 2018 |       | In stock |
| 24 | 34-10982-18 | 2018 |       | In stock |
| 25 | 34-11181-18 | 2018 |       | In stock |
| 26 | 34-12513-18 | 2018 |       | In stock |
| 27 | 34-21602-21 | 2021 |       | In stock |
| 28 | 34-10281-19 | 2019 |       | In stock |
| 29 | 34-11128-19 | 2019 |       | In stock |
| 30 | 34-11066-18 | 2018 |       | In stock |
| 31 | 34-12326-18 | 2018 |       | In stock |
| 32 | 34-12387-18 | 2018 |       | In stock |
| 33 | 34-21319-21 | 2021 |       | In stock |
| 34 | 34-21763-21 | 2021 |       | In stock |