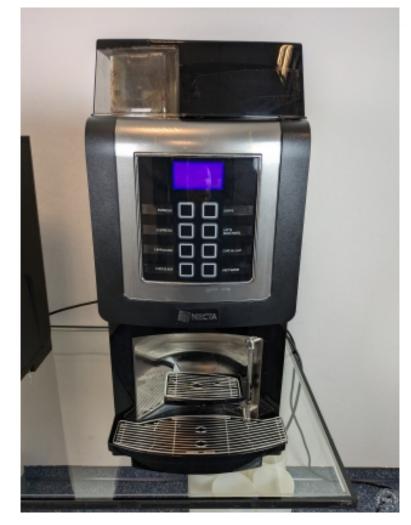

# 34 X N+W Necta Korinto Prime ES

#### Available Machines: 34 X N+W Necta Korinto Prime ES (2024-11-22)

| Nr | Serial      | Year | Notes | Status   |
|----|-------------|------|-------|----------|
| 1  | 34-10261-19 | 2019 |       | In stock |
| 2  | 34-10314-18 | 2018 |       | In stock |
| 3  | 34-10454-18 | 2018 |       | In stock |
| 4  | 34-10933-18 | 2018 |       | In stock |
| 5  | 34-11055-18 | 2018 |       | In stock |
| 6  | 34-11099-19 | 2019 |       | In stock |
| 7  | 34-11116-18 | 2018 |       | In stock |
| 8  | 34-11164-18 | 2018 |       | In stock |
| 9  | 34-11213-18 | 2018 |       | In stock |
| 10 | 34-11329-18 | 2018 |       | In stock |
| 11 | 34-11987-19 | 2019 |       | In stock |
| 12 | 34-12114-19 | 2019 |       | In stock |
| 13 | 34-12156-18 | 2018 |       | In stock |
| 14 | 34-12168-18 | 2018 |       | In stock |
| 15 | 34-12318-18 | 2018 |       | In stock |
| 16 | 34-12528-18 | 2018 |       | In stock |
| 17 | 34-21046-21 | 2021 |       | In stock |
| 18 | 34-21553-21 | 2021 |       | In stock |
| 19 | 34-21654-20 | 2020 |       | In stock |
| 20 | 34-21980-20 | 2020 |       | In stock |
| 21 | 34-10393-18 | 2018 |       | In stock |
| 22 | 34-10426-18 | 2018 |       | In stock |
| 23 | 34-10712-18 | 2018 |       | In stock |
| 24 | 34-10982-18 | 2018 |       | In stock |
| 25 | 34-11181-18 | 2018 |       | In stock |
| 26 | 34-12513-18 | 2018 |       | In stock |
| 27 | 34-21602-21 | 2021 |       | In stock |
| 28 | 34-10281-19 | 2019 |       | In stock |
| 29 | 34-11128-19 | 2019 |       | In stock |
| 30 | 34-11066-18 | 2018 |       | In stock |
| 31 | 34-12326-18 | 2018 |       | In stock |
| 32 | 34-12387-18 | 2018 |       | In stock |
| 33 | 34-21319-21 | 2021 |       | In stock |
| 34 | 34-21763-21 | 2021 |       | In stock |