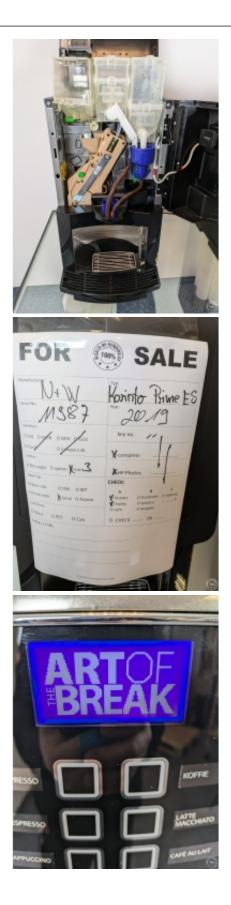

#### Available Machines: 34 X N+W Necta Korinto Prime ES (2024-11-22)

| Nr | Serial      | Year | Notes | Status   |
|----|-------------|------|-------|----------|
| 1  | 34-10261-19 | 2019 |       | In stock |
| 2  | 34-10314-18 | 2018 |       | In stock |
| 3  | 34-10454-18 | 2018 |       | In stock |
| 4  | 34-10933-18 | 2018 |       | In stock |
| 5  | 34-11055-18 | 2018 |       | In stock |
| 6  | 34-11099-19 | 2019 |       | In stock |
| 7  | 34-11116-18 | 2018 |       | In stock |
| 8  | 34-11164-18 | 2018 |       | In stock |
| 9  | 34-11213-18 | 2018 |       | In stock |
| 10 | 34-11329-18 | 2018 |       | In stock |
| 11 | 34-11987-19 | 2019 |       | In stock |
| 12 | 34-12114-19 | 2019 |       | In stock |
| 13 | 34-12156-18 | 2018 |       | In stock |
| 14 | 34-12168-18 | 2018 |       | In stock |
| 15 | 34-12318-18 | 2018 |       | In stock |
| 16 | 34-12528-18 | 2018 |       | In stock |
| 17 | 34-21046-21 | 2021 |       | In stock |
| 18 | 34-21553-21 | 2021 |       | In stock |
| 19 | 34-21654-20 | 2020 |       | In stock |
| 20 | 34-21980-20 | 2020 |       | In stock |
| 21 | 34-10393-18 | 2018 |       | In stock |
| 22 | 34-10426-18 | 2018 |       | In stock |
| 23 | 34-10712-18 | 2018 |       | In stock |
| 24 | 34-10982-18 | 2018 |       | In stock |
| 25 | 34-11181-18 | 2018 |       | In stock |
| 26 | 34-12513-18 | 2018 |       | In stock |
| 27 | 34-21602-21 | 2021 |       | In stock |
| 28 | 34-10281-19 | 2019 |       | In stock |
| 29 | 34-11128-19 | 2019 |       | In stock |
| 30 | 34-11066-18 | 2018 |       | In stock |
| 31 | 34-12326-18 | 2018 |       | In stock |
| 32 | 34-12387-18 | 2018 |       | In stock |
| 33 | 34-21319-21 | 2021 |       | In stock |
| 34 | 34-21763-21 | 2021 |       | In stock |