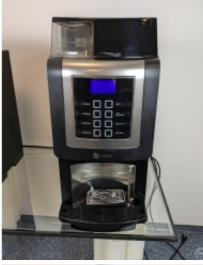

# 34 X N+W Necta Korinto Prime ES

#### Available Machines: 34 X N+W Necta Korinto Prime ES (2024-11-22)

| Nr | Serial      | Year | Notes | Status   |
|----|-------------|------|-------|----------|
| 1  | 34-10261-19 | 2019 |       | In stock |
| 2  | 34-10314-18 | 2018 |       | In stock |
| 3  | 34-10454-18 | 2018 |       | In stock |
| 4  | 34-10933-18 | 2018 |       | In stock |
| 5  | 34-11055-18 | 2018 |       | In stock |
| 6  | 34-11099-19 | 2019 |       | In stock |
| 7  | 34-11116-18 | 2018 |       | In stock |
| 8  | 34-11164-18 | 2018 |       | In stock |
| 9  | 34-11213-18 | 2018 |       | In stock |
| 10 | 34-11329-18 | 2018 |       | In stock |
| 11 | 34-11987-19 | 2019 |       | In stock |
| 12 | 34-12114-19 | 2019 |       | In stock |
| 13 | 34-12156-18 | 2018 |       | In stock |
| 14 | 34-12168-18 | 2018 |       | In stock |
| 15 | 34-12318-18 | 2018 |       | In stock |
| 16 | 34-12528-18 | 2018 |       | In stock |
| 17 | 34-21046-21 | 2021 |       | In stock |
| 18 | 34-21553-21 | 2021 |       | In stock |
| 19 | 34-21654-20 | 2020 |       | In stock |
| 20 | 34-21980-20 | 2020 |       | In stock |
| 21 | 34-10393-18 | 2018 |       | In stock |
| 22 | 34-10426-18 | 2018 |       | In stock |
| 23 | 34-10712-18 | 2018 |       | In stock |
| 24 | 34-10982-18 | 2018 |       | In stock |
| 25 | 34-11181-18 | 2018 |       | In stock |
| 26 | 34-12513-18 | 2018 |       | In stock |
| 27 | 34-21602-21 | 2021 |       | In stock |
| 28 | 34-10281-19 | 2019 |       | In stock |
| 29 | 34-11128-19 | 2019 |       | In stock |
| 30 | 34-11066-18 | 2018 |       | In stock |
| 31 | 34-12326-18 | 2018 |       | In stock |
| 32 | 34-12387-18 | 2018 |       | In stock |
| 33 | 34-21319-21 | 2021 |       | In stock |
| 34 | 34-21763-21 | 2021 |       | In stock |