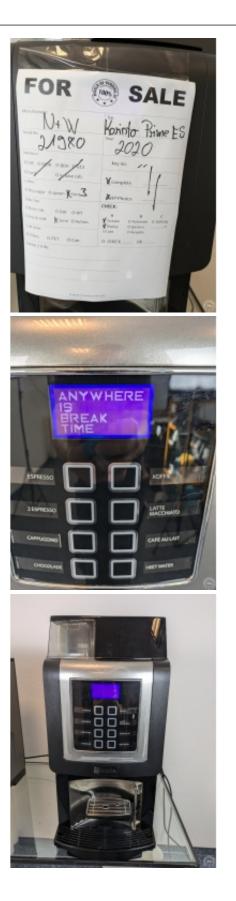

# 34 X N+W Necta Korinto Prime ES

#### Available Machines: 34 X N+W Necta Korinto Prime ES (2024-11-22)

| Nr | Serial      | Year | Notes | Status   |
|----|-------------|------|-------|----------|
| 1  | 34-10261-19 | 2019 |       | In stock |
| 2  | 34-10314-18 | 2018 |       | In stock |
| 3  | 34-10454-18 | 2018 |       | In stock |
| 4  | 34-10933-18 | 2018 |       | In stock |
| 5  | 34-11055-18 | 2018 |       | In stock |
| 6  | 34-11099-19 | 2019 |       | In stock |
| 7  | 34-11116-18 | 2018 |       | In stock |
| 8  | 34-11164-18 | 2018 |       | In stock |
| 9  | 34-11213-18 | 2018 |       | In stock |
| 10 | 34-11329-18 | 2018 |       | In stock |
| 11 | 34-11987-19 | 2019 |       | In stock |
| 12 | 34-12114-19 | 2019 |       | In stock |
| 13 | 34-12156-18 | 2018 |       | In stock |
| 14 | 34-12168-18 | 2018 |       | In stock |
| 15 | 34-12318-18 | 2018 |       | In stock |
| 16 | 34-12528-18 | 2018 |       | In stock |
| 17 | 34-21046-21 | 2021 |       | In stock |
| 18 | 34-21553-21 | 2021 |       | In stock |
| 19 | 34-21654-20 | 2020 |       | In stock |
| 20 | 34-21980-20 | 2020 |       | In stock |
| 21 | 34-10393-18 | 2018 |       | In stock |
| 22 | 34-10426-18 | 2018 |       | In stock |
| 23 | 34-10712-18 | 2018 |       | In stock |
| 24 | 34-10982-18 | 2018 |       | In stock |
| 25 | 34-11181-18 | 2018 |       | In stock |
| 26 | 34-12513-18 | 2018 |       | In stock |
| 27 | 34-21602-21 | 2021 |       | In stock |
| 28 | 34-10281-19 | 2019 |       | In stock |
| 29 | 34-11128-19 | 2019 |       | In stock |
| 30 | 34-11066-18 | 2018 |       | In stock |
| 31 | 34-12326-18 | 2018 |       | In stock |
| 32 | 34-12387-18 | 2018 |       | In stock |
| 33 | 34-21319-21 | 2021 |       | In stock |
| 34 | 34-21763-21 | 2021 |       | In stock |