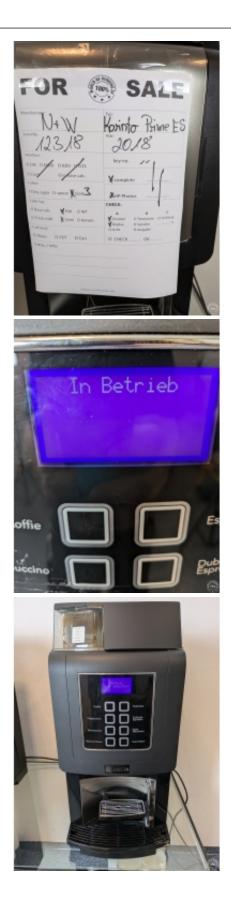

# 34 X N+W Necta Korinto Prime ES

#### Available Machines: 34 X N+W Necta Korinto Prime ES (2024-11-22)

| Nr | Serial      | Year | Notes | Status   |
|----|-------------|------|-------|----------|
| 1  | 34-10261-19 | 2019 |       | In stock |
| 2  | 34-10314-18 | 2018 |       | In stock |
| 3  | 34-10454-18 | 2018 |       | In stock |
| 4  | 34-10933-18 | 2018 |       | In stock |
| 5  | 34-11055-18 | 2018 |       | In stock |
| 6  | 34-11099-19 | 2019 |       | In stock |
| 7  | 34-11116-18 | 2018 |       | In stock |
| 8  | 34-11164-18 | 2018 |       | In stock |
| 9  | 34-11213-18 | 2018 |       | In stock |
| 10 | 34-11329-18 | 2018 |       | In stock |
| 11 | 34-11987-19 | 2019 |       | In stock |
| 12 | 34-12114-19 | 2019 |       | In stock |
| 13 | 34-12156-18 | 2018 |       | In stock |
| 14 | 34-12168-18 | 2018 |       | In stock |
| 15 | 34-12318-18 | 2018 |       | In stock |
| 16 | 34-12528-18 | 2018 |       | In stock |
| 17 | 34-21046-21 | 2021 |       | In stock |
| 18 | 34-21553-21 | 2021 |       | In stock |
| 19 | 34-21654-20 | 2020 |       | In stock |
| 20 | 34-21980-20 | 2020 |       | In stock |
| 21 | 34-10393-18 | 2018 |       | In stock |
| 22 | 34-10426-18 | 2018 |       | In stock |
| 23 | 34-10712-18 | 2018 |       | In stock |
| 24 | 34-10982-18 | 2018 |       | In stock |
| 25 | 34-11181-18 | 2018 |       | In stock |
| 26 | 34-12513-18 | 2018 |       | In stock |
| 27 | 34-21602-21 | 2021 |       | In stock |
| 28 | 34-10281-19 | 2019 |       | In stock |
| 29 | 34-11128-19 | 2019 |       | In stock |
| 30 | 34-11066-18 | 2018 |       | In stock |
| 31 | 34-12326-18 | 2018 |       | In stock |
| 32 | 34-12387-18 | 2018 |       | In stock |
| 33 | 34-21319-21 | 2021 |       | In stock |
| 34 | 34-21763-21 | 2021 |       | In stock |

## Product Images

FOR 💮 SALE N+W Korinto Prime ES 10454 2018 FOR 💮 SALE N+W Konnto Rive ES 2018 M055

1.1.1.62 FOR 🕞 SALE Koninto Rime ES N+W 12156 Espress

4. FOR SALE Edinilo Prime ES 2018 V4W 10426 OFFIC ESPR