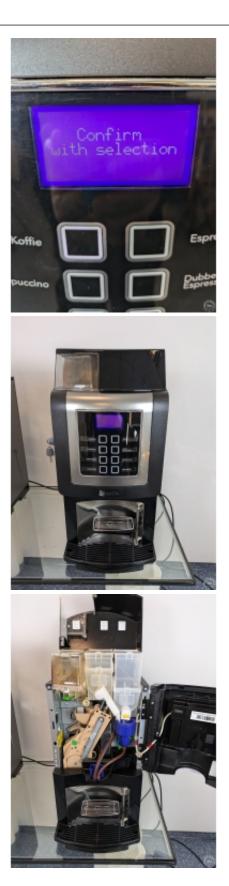

# 34 X N+W Necta Korinto Prime ES

#### Available Machines: 34 X N+W Necta Korinto Prime ES (2024-11-22)

| Nr | Serial      | Year | Notes | Status   |
|----|-------------|------|-------|----------|
| 1  | 34-10261-19 | 2019 |       | In stock |
| 2  | 34-10314-18 | 2018 |       | In stock |
| 3  | 34-10454-18 | 2018 |       | In stock |
| 4  | 34-10933-18 | 2018 |       | In stock |
| 5  | 34-11055-18 | 2018 |       | In stock |
| 6  | 34-11099-19 | 2019 |       | In stock |
| 7  | 34-11116-18 | 2018 |       | In stock |
| 8  | 34-11164-18 | 2018 |       | In stock |
| 9  | 34-11213-18 | 2018 |       | In stock |
| 10 | 34-11329-18 | 2018 |       | In stock |
| 11 | 34-11987-19 | 2019 |       | In stock |
| 12 | 34-12114-19 | 2019 |       | In stock |
| 13 | 34-12156-18 | 2018 |       | In stock |
| 14 | 34-12168-18 | 2018 |       | In stock |
| 15 | 34-12318-18 | 2018 |       | In stock |
| 16 | 34-12528-18 | 2018 |       | In stock |
| 17 | 34-21046-21 | 2021 |       | In stock |
| 18 | 34-21553-21 | 2021 |       | In stock |
| 19 | 34-21654-20 | 2020 |       | In stock |
| 20 | 34-21980-20 | 2020 |       | In stock |
| 21 | 34-10393-18 | 2018 |       | In stock |
| 22 | 34-10426-18 | 2018 |       | In stock |
| 23 | 34-10712-18 | 2018 |       | In stock |
| 24 | 34-10982-18 | 2018 |       | In stock |
| 25 | 34-11181-18 | 2018 |       | In stock |
| 26 | 34-12513-18 | 2018 |       | In stock |
| 27 | 34-21602-21 | 2021 |       | In stock |
| 28 | 34-10281-19 | 2019 |       | In stock |
| 29 | 34-11128-19 | 2019 |       | In stock |
| 30 | 34-11066-18 | 2018 |       | In stock |
| 31 | 34-12326-18 | 2018 |       | In stock |
| 32 | 34-12387-18 | 2018 |       | In stock |
| 33 | 34-21319-21 | 2021 |       | In stock |
| 34 | 34-21763-21 | 2021 |       | In stock |