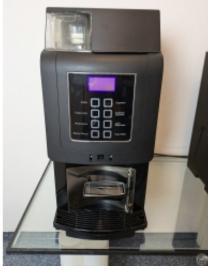

# 34 X N+W Necta Korinto Prime ES

#### Available Machines: 34 X N+W Necta Korinto Prime ES (2024-11-22)

| Nr | Serial      | Year | Notes | Status   |
|----|-------------|------|-------|----------|
| 1  | 34-10261-19 | 2019 |       | In stock |
| 2  | 34-10314-18 | 2018 |       | In stock |
| 3  | 34-10454-18 | 2018 |       | In stock |
| 4  | 34-10933-18 | 2018 |       | In stock |
| 5  | 34-11055-18 | 2018 |       | In stock |
| 6  | 34-11099-19 | 2019 |       | In stock |
| 7  | 34-11116-18 | 2018 |       | In stock |
| 8  | 34-11164-18 | 2018 |       | In stock |
| 9  | 34-11213-18 | 2018 |       | In stock |
| 10 | 34-11329-18 | 2018 |       | In stock |
| 11 | 34-11987-19 | 2019 |       | In stock |
| 12 | 34-12114-19 | 2019 |       | In stock |
| 13 | 34-12156-18 | 2018 |       | In stock |
| 14 | 34-12168-18 | 2018 |       | In stock |
| 15 | 34-12318-18 | 2018 |       | In stock |
| 16 | 34-12528-18 | 2018 |       | In stock |
| 17 | 34-21046-21 | 2021 |       | In stock |
| 18 | 34-21553-21 | 2021 |       | In stock |
| 19 | 34-21654-20 | 2020 |       | In stock |
| 20 | 34-21980-20 | 2020 |       | In stock |
| 21 | 34-10393-18 | 2018 |       | In stock |
| 22 | 34-10426-18 | 2018 |       | In stock |
| 23 | 34-10712-18 | 2018 |       | In stock |
| 24 | 34-10982-18 | 2018 |       | In stock |
| 25 | 34-11181-18 | 2018 |       | In stock |
| 26 | 34-12513-18 | 2018 |       | In stock |
| 27 | 34-21602-21 | 2021 |       | In stock |
| 28 | 34-10281-19 | 2019 |       | In stock |
| 29 | 34-11128-19 | 2019 |       | In stock |
| 30 | 34-11066-18 | 2018 |       | In stock |
| 31 | 34-12326-18 | 2018 |       | In stock |
| 32 | 34-12387-18 | 2018 |       | In stock |
| 33 | 34-21319-21 | 2021 |       | In stock |
| 34 | 34-21763-21 | 2021 |       | In stock |