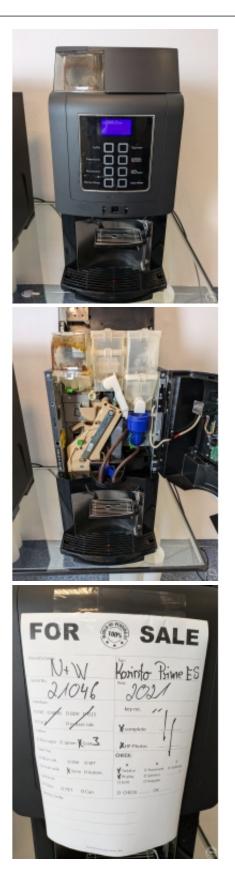

#### Available Machines: 34 X N+W Necta Korinto Prime ES (2024-11-22)

| Nr | Serial      | Year | Notes | Status   |
|----|-------------|------|-------|----------|
| 1  | 34-10261-19 | 2019 |       | In stock |
| 2  | 34-10314-18 | 2018 |       | In stock |
| 3  | 34-10454-18 | 2018 |       | In stock |
| 4  | 34-10933-18 | 2018 |       | In stock |
| 5  | 34-11055-18 | 2018 |       | In stock |
| 6  | 34-11099-19 | 2019 |       | In stock |
| 7  | 34-11116-18 | 2018 |       | In stock |
| 8  | 34-11164-18 | 2018 |       | In stock |
| 9  | 34-11213-18 | 2018 |       | In stock |
| 10 | 34-11329-18 | 2018 |       | In stock |
| 11 | 34-11987-19 | 2019 |       | In stock |
| 12 | 34-12114-19 | 2019 |       | In stock |
| 13 | 34-12156-18 | 2018 |       | In stock |
| 14 | 34-12168-18 | 2018 |       | In stock |
| 15 | 34-12318-18 | 2018 |       | In stock |
| 16 | 34-12528-18 | 2018 |       | In stock |
| 17 | 34-21046-21 | 2021 |       | In stock |
| 18 | 34-21553-21 | 2021 |       | In stock |
| 19 | 34-21654-20 | 2020 |       | In stock |
| 20 | 34-21980-20 | 2020 |       | In stock |
| 21 | 34-10393-18 | 2018 |       | In stock |
| 22 | 34-10426-18 | 2018 |       | In stock |
| 23 | 34-10712-18 | 2018 |       | In stock |
| 24 | 34-10982-18 | 2018 |       | In stock |
| 25 | 34-11181-18 | 2018 |       | In stock |
| 26 | 34-12513-18 | 2018 |       | In stock |
| 27 | 34-21602-21 | 2021 |       | In stock |
| 28 | 34-10281-19 | 2019 |       | In stock |
| 29 | 34-11128-19 | 2019 |       | In stock |
| 30 | 34-11066-18 | 2018 |       | In stock |
| 31 | 34-12326-18 | 2018 |       | In stock |
| 32 | 34-12387-18 | 2018 |       | In stock |
| 33 | 34-21319-21 | 2021 |       | In stock |
| 34 | 34-21763-21 | 2021 |       | In stock |