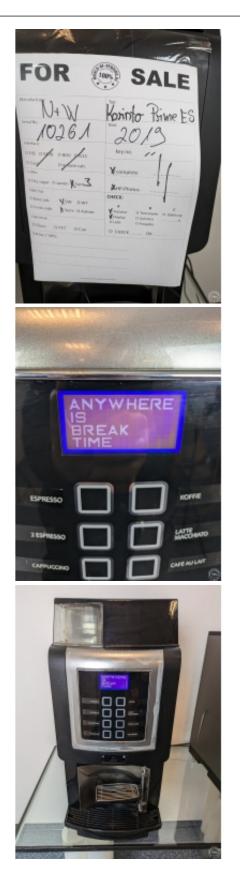

# 34 X N+W Necta Korinto Prime ES

#### Available Machines: 34 X N+W Necta Korinto Prime ES (2024-11-22)

| Nr | Serial      | Year | Notes | Status   |
|----|-------------|------|-------|----------|
| 1  | 34-10261-19 | 2019 |       | In stock |
| 2  | 34-10314-18 | 2018 |       | In stock |
| 3  | 34-10454-18 | 2018 |       | In stock |
| 4  | 34-10933-18 | 2018 |       | In stock |
| 5  | 34-11055-18 | 2018 |       | In stock |
| 6  | 34-11099-19 | 2019 |       | In stock |
| 7  | 34-11116-18 | 2018 |       | In stock |
| 8  | 34-11164-18 | 2018 |       | In stock |
| 9  | 34-11213-18 | 2018 |       | In stock |
| 10 | 34-11329-18 | 2018 |       | In stock |
| 11 | 34-11987-19 | 2019 |       | In stock |
| 12 | 34-12114-19 | 2019 |       | In stock |
| 13 | 34-12156-18 | 2018 |       | In stock |
| 14 | 34-12168-18 | 2018 |       | In stock |
| 15 | 34-12318-18 | 2018 |       | In stock |
| 16 | 34-12528-18 | 2018 |       | In stock |
| 17 | 34-21046-21 | 2021 |       | In stock |
| 18 | 34-21553-21 | 2021 |       | In stock |
| 19 | 34-21654-20 | 2020 |       | In stock |
| 20 | 34-21980-20 | 2020 |       | In stock |
| 21 | 34-10393-18 | 2018 |       | In stock |
| 22 | 34-10426-18 | 2018 |       | In stock |
| 23 | 34-10712-18 | 2018 |       | In stock |
| 24 | 34-10982-18 | 2018 |       | In stock |
| 25 | 34-11181-18 | 2018 |       | In stock |
| 26 | 34-12513-18 | 2018 |       | In stock |
| 27 | 34-21602-21 | 2021 |       | In stock |
| 28 | 34-10281-19 | 2019 |       | In stock |
| 29 | 34-11128-19 | 2019 |       | In stock |
| 30 | 34-11066-18 | 2018 |       | In stock |
| 31 | 34-12326-18 | 2018 |       | In stock |
| 32 | 34-12387-18 | 2018 |       | In stock |
| 33 | 34-21319-21 | 2021 |       | In stock |
| 34 | 34-21763-21 | 2021 |       | In stock |