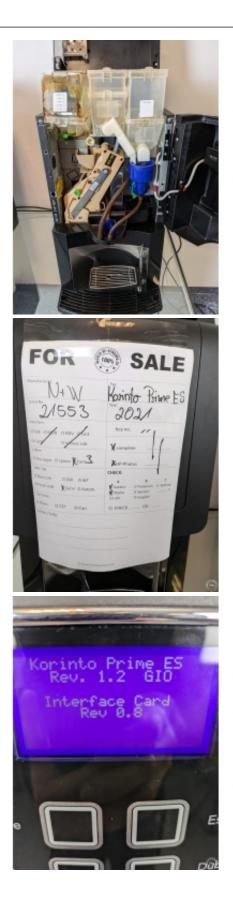

#### Available Machines: 34 X N+W Necta Korinto Prime ES (2024-11-22)

| Nr | Serial      | Year | Notes | Status   |
|----|-------------|------|-------|----------|
| 1  | 34-10261-19 | 2019 |       | In stock |
| 2  | 34-10314-18 | 2018 |       | In stock |
| 3  | 34-10454-18 | 2018 |       | In stock |
| 4  | 34-10933-18 | 2018 |       | In stock |
| 5  | 34-11055-18 | 2018 |       | In stock |
| 6  | 34-11099-19 | 2019 |       | In stock |
| 7  | 34-11116-18 | 2018 |       | In stock |
| 8  | 34-11164-18 | 2018 |       | In stock |
| 9  | 34-11213-18 | 2018 |       | In stock |
| 10 | 34-11329-18 | 2018 |       | In stock |
| 11 | 34-11987-19 | 2019 |       | In stock |
| 12 | 34-12114-19 | 2019 |       | In stock |
| 13 | 34-12156-18 | 2018 |       | In stock |
| 14 | 34-12168-18 | 2018 |       | In stock |
| 15 | 34-12318-18 | 2018 |       | In stock |
| 16 | 34-12528-18 | 2018 |       | In stock |
| 17 | 34-21046-21 | 2021 |       | In stock |
| 18 | 34-21553-21 | 2021 |       | In stock |
| 19 | 34-21654-20 | 2020 |       | In stock |
| 20 | 34-21980-20 | 2020 |       | In stock |
| 21 | 34-10393-18 | 2018 |       | In stock |
| 22 | 34-10426-18 | 2018 |       | In stock |
| 23 | 34-10712-18 | 2018 |       | In stock |
| 24 | 34-10982-18 | 2018 |       | In stock |
| 25 | 34-11181-18 | 2018 |       | In stock |
| 26 | 34-12513-18 | 2018 |       | In stock |
| 27 | 34-21602-21 | 2021 |       | In stock |
| 28 | 34-10281-19 | 2019 |       | In stock |
| 29 | 34-11128-19 | 2019 |       | In stock |
| 30 | 34-11066-18 | 2018 |       | In stock |
| 31 | 34-12326-18 | 2018 |       | In stock |
| 32 | 34-12387-18 | 2018 |       | In stock |
| 33 | 34-21319-21 | 2021 |       | In stock |
| 34 | 34-21763-21 | 2021 |       | In stock |