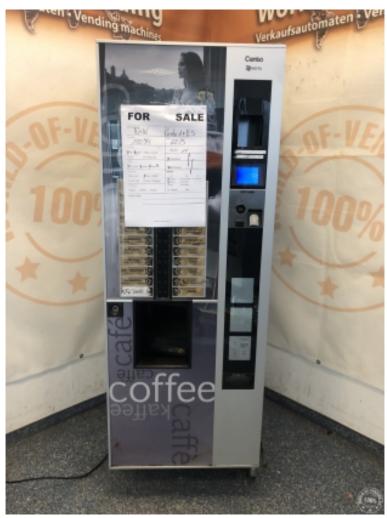

## 12 X N+W Necta Canto Double ES

Dry sugar, spoon

## Available Machines: 12 X N+W Necta Canto Double ES (2024-11-24)

| Nr | Serial      | Year | Notes                                | Status   |
|----|-------------|------|--------------------------------------|----------|
| 1  | 26-10119-12 | 2012 |                                      | In stock |
| 2  | 26-13483-11 | 2011 | housing damage 1container is missing | In stock |
| 3  | 26-10292-10 | 2010 | housing damage                       | In stock |
| 4  | 26-10189-12 | 2012 | housing damage                       | In stock |
| 5  | 26-10228-12 | 2012 | housing damage                       | In stock |
| 6  | 26-10096-13 | 2013 | housing damage                       | In stock |
| 7  | 26-10128-14 | 2014 |                                      | In stock |
| 8  | 26-10094-13 | 2013 |                                      | In stock |
| 9  | 26-10149-12 | 2012 |                                      | In stock |
| 10 | 26-10098-13 | 2013 |                                      | In stock |
| 11 | 26-10184-17 | 2017 |                                      | In stock |
| 12 | 26-10136-17 | 2017 |                                      | In stock |

FOR SALE N-W Canto obypel ES \* 13483 JOIN 5-5den . , Bendel - frich 8 Café grains Lavazza Café Vanille , Chocolat Café Décaféiné 1.00 € 0,80 € 0.90 € Autres Boissons

FOR SALE D+W Conto axES 10038 2013 The first ones ones - Kom K-9 Now and CANTO mach MPTEUR TOTAL 0000104499 WOII