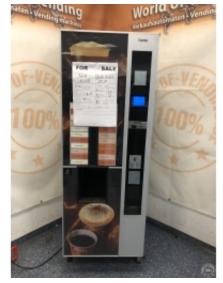

## 12 X N+W Necta Canto Double ES

Dry sugar, spoon

## Available Machines: 12 X N+W Necta Canto Double ES (2024-11-24)

| Nr | Serial      | Year | Notes                                | Status   |
|----|-------------|------|--------------------------------------|----------|
| 1  | 26-10119-12 | 2012 |                                      | In stock |
| 2  | 26-13483-11 | 2011 | housing damage 1container is missing | In stock |
| 3  | 26-10292-10 | 2010 | housing damage                       | In stock |
| 4  | 26-10189-12 | 2012 | housing damage                       | In stock |
| 5  | 26-10228-12 | 2012 | housing damage                       | In stock |
| 6  | 26-10096-13 | 2013 | housing damage                       | In stock |
| 7  | 26-10128-14 | 2014 |                                      | In stock |
| 8  | 26-10094-13 | 2013 |                                      | In stock |
| 9  | 26-10149-12 | 2012 |                                      | In stock |
| 10 | 26-10098-13 | 2013 |                                      | In stock |
| 11 | 26-10184-17 | 2017 |                                      | In stock |
| 12 | 26-10136-17 | 2017 |                                      | In stock |

## **Product Images**

| N+W/                                                                | Carrie dopped ES-Tre                                                       |
|---------------------------------------------------------------------|----------------------------------------------------------------------------|
| + 10/19                                                             | 2012                                                                       |
| VERS KINDS ORDV OCH                                                 | a amplete                                                                  |
| Kathana Jonasan<br>Marina Mananan O Ganta J                         | CHECK                                                                      |
| Table Top<br>D Reservate: O DW O WT<br>D Fresh mith: O Semi O Autom | A B 0<br>0.1astatur 0.1astaturg<br>0.Depater 0.5picater<br>0.Lthr D.Auguto |
| Colaria O PET O Care                                                | O CHECK DK                                                                 |
| Extras / Info:                                                      | State Science State of the                                                 |

FOR SALE N-W Canto obypel ES \* 13483 JOIN 5-5den . , Bendel - frich 8 Café grains Lavazza Café Vanille , Chocolat Café Décaféiné 1.00 € 0,80 € 0.90 € Autres Boissons

FOR SALE D+W Conto axES 10038 2013 The first ones ones - Kom K-9 Now and CANTO mach MPTEUR TOTAL 0000104499 WOII