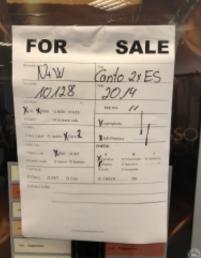

## Available Machines: 12 X N+W Necta Canto Double ES (2024-11-24)

| Nr | Serial      | Year | Notes                                | Status   |
|----|-------------|------|--------------------------------------|----------|
| 1  | 26-10119-12 | 2012 |                                      | In stock |
| 2  | 26-13483-11 | 2011 | housing damage 1container is missing | In stock |
| 3  | 26-10292-10 | 2010 | housing damage                       | In stock |
| 4  | 26-10189-12 | 2012 | housing damage                       | In stock |
| 5  | 26-10228-12 | 2012 | housing damage                       | In stock |
| 6  | 26-10096-13 | 2013 | housing damage                       | In stock |
| 7  | 26-10128-14 | 2014 |                                      | In stock |
| 8  | 26-10094-13 | 2013 |                                      | In stock |
| 9  | 26-10149-12 | 2012 |                                      | In stock |
| 10 | 26-10098-13 | 2013 |                                      | In stock |
| 11 | 26-10184-17 | 2017 |                                      | In stock |
| 12 | 26-10136-17 | 2017 |                                      | In stock |