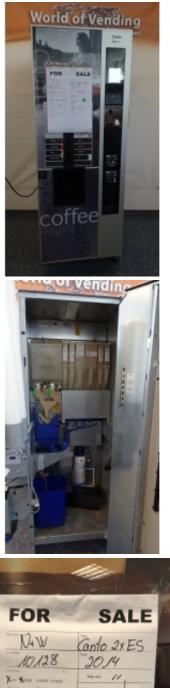

## 12 X N+W Necta Canto Double ES

Dry sugar, spoon

## Available Machines: 12 X N+W Necta Canto Double ES (2024-11-24)

| Nr | Serial      | Year | Notes                                | Status   |
|----|-------------|------|--------------------------------------|----------|
| 1  | 26-10119-12 | 2012 |                                      | In stock |
| 2  | 26-13483-11 | 2011 | housing damage 1container is missing | In stock |
| 3  | 26-10292-10 | 2010 | housing damage                       | In stock |
| 4  | 26-10189-12 | 2012 | housing damage                       | In stock |
| 5  | 26-10228-12 | 2012 | housing damage                       | In stock |
| 6  | 26-10096-13 | 2013 | housing damage                       | In stock |
| 7  | 26-10128-14 | 2014 |                                      | In stock |
| 8  | 26-10094-13 | 2013 |                                      | In stock |
| 9  | 26-10149-12 | 2012 |                                      | In stock |
| 10 | 26-10098-13 | 2013 |                                      | In stock |
| 11 | 26-10184-17 | 2017 |                                      | In stock |
| 12 | 26-10136-17 | 2017 |                                      | In stock |