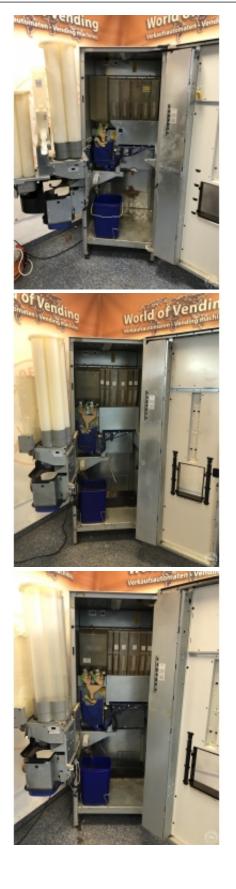

## 12 X N+W Necta Canto Double ES

Dry sugar, spoon

## Available Machines: 12 X N+W Necta Canto Double ES (2024-11-24)

| Nr | Serial      | Year | Notes                                | Status   |
|----|-------------|------|--------------------------------------|----------|
| 1  | 26-10119-12 | 2012 |                                      | In stock |
| 2  | 26-13483-11 | 2011 | housing damage 1container is missing | In stock |
| 3  | 26-10292-10 | 2010 | housing damage                       | In stock |
| 4  | 26-10189-12 | 2012 | housing damage                       | In stock |
| 5  | 26-10228-12 | 2012 | housing damage                       | In stock |
| 6  | 26-10096-13 | 2013 | housing damage                       | In stock |
| 7  | 26-10128-14 | 2014 |                                      | In stock |
| 8  | 26-10094-13 | 2013 |                                      | In stock |
| 9  | 26-10149-12 | 2012 |                                      | In stock |
| 10 | 26-10098-13 | 2013 |                                      | In stock |
| 11 | 26-10184-17 | 2017 |                                      | In stock |
| 12 | 26-10136-17 | 2017 |                                      | In stock |