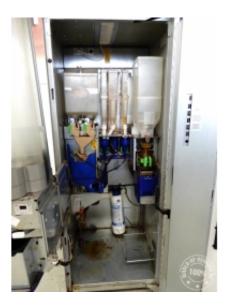

## 12 X N+W Necta Canto Double ES

Dry sugar, spoon

## Available Machines: 12 X N+W Necta Canto Double ES (2024-11-24)

| Nr | Serial      | Year | Notes                                | Status   |
|----|-------------|------|--------------------------------------|----------|
| 1  | 26-10119-12 | 2012 |                                      | In stock |
| 2  | 26-13483-11 | 2011 | housing damage 1container is missing | In stock |
| 3  | 26-10292-10 | 2010 | housing damage                       | In stock |
| 4  | 26-10189-12 | 2012 | housing damage                       | In stock |
| 5  | 26-10228-12 | 2012 | housing damage                       | In stock |
| 6  | 26-10096-13 | 2013 | housing damage                       | In stock |
| 7  | 26-10128-14 | 2014 |                                      | In stock |
| 8  | 26-10094-13 | 2013 |                                      | In stock |
| 9  | 26-10149-12 | 2012 |                                      | In stock |
| 10 | 26-10098-13 | 2013 |                                      | In stock |
| 11 | 26-10184-17 | 2017 |                                      | In stock |
| 12 | 26-10136-17 | 2017 |                                      | In stock |